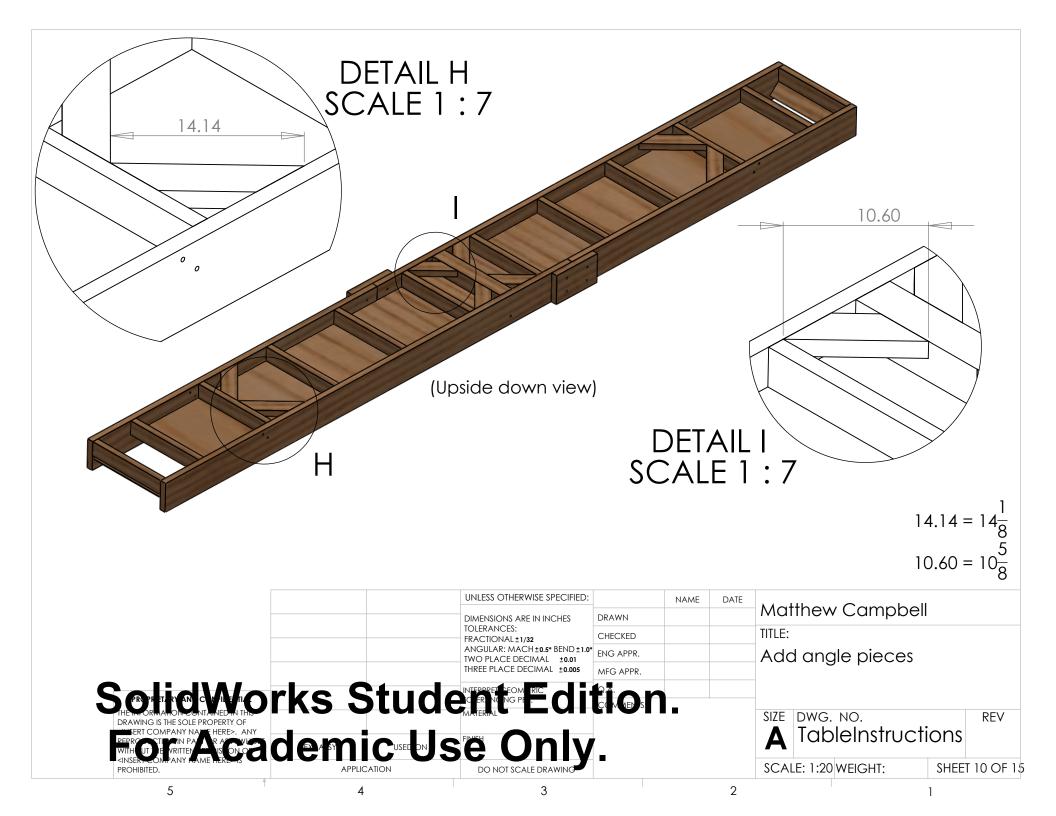

$$7.14 = 7\frac{1}{8}$$

$$14.14 = 14\frac{1}{8}$$

|                                 |                            | UNLESS OTHERWISE SPECIFIED:                          |           | NAME | DATE                 | Matthew Campbell                  |
|---------------------------------|----------------------------|------------------------------------------------------|-----------|------|----------------------|-----------------------------------|
|                                 | DIMENSIONS ARE IN INCHES   | DRAWN                                                |           |      | Mannew Campbell      |                                   |
|                                 |                            | TOLERANCES:<br>FRACTIONAL±1/32                       | CHECKED   |      |                      | TITLE:                            |
|                                 |                            | ANGULAR: MACH±0.5* BEND±1.0* TWO PLACE DECIMAL ±0.01 | ENG APPR. |      |                      |                                   |
|                                 | THREE PLACE DECIMAL ±0.005 | MFG APPR.                                            |           |      | Bottom View of Table |                                   |
| SolidWo                         | rks Stude                  | INTERPRET CEOM RIC TO ER, NO ING PE                  |           | _    |                      |                                   |
| DRAWING IS THE SOLE PROPERTY OF | demicuseUs                 |                                                      |           | -    |                      | TableInstructions                 |
| PROHIBITED.                     | APPLICATION                | DO NOT SCALE DRAWING                                 |           |      |                      | SCALE: 1:20 WEIGHT: SHEET 4 OF 15 |
| 5                               | 4                          | 3                                                    |           |      | 2                    | 1                                 |