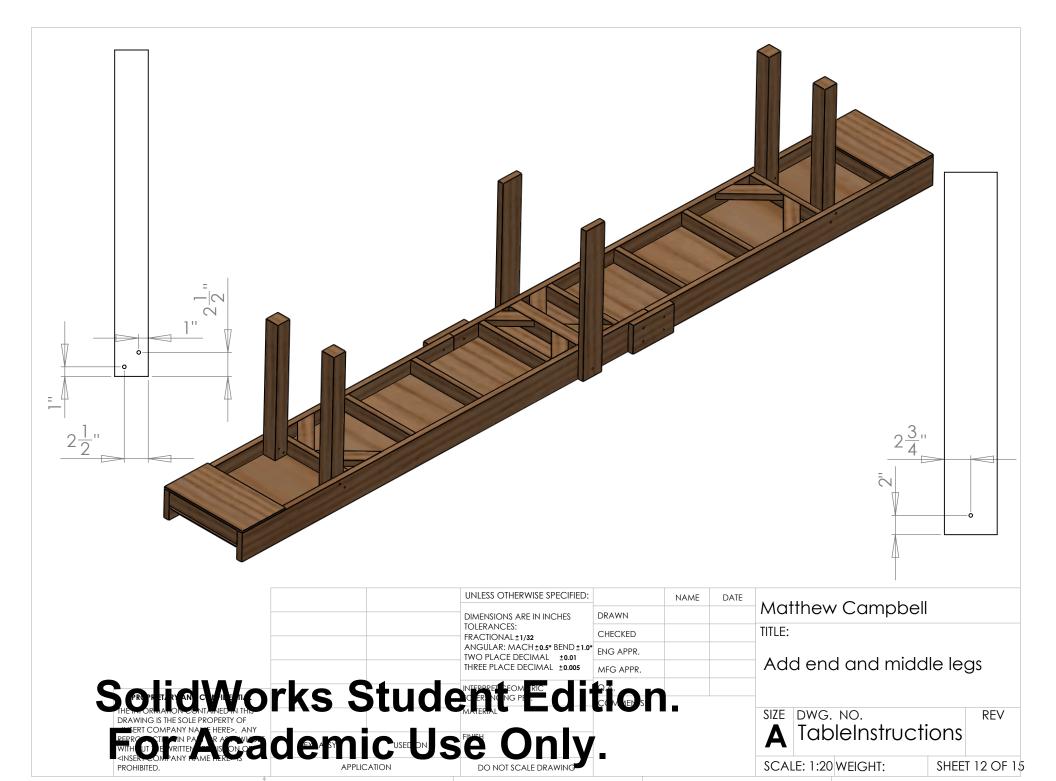

1

SHEET 9 OF 15

|   |                                                                                                                                                             |         |            | ANGULAR: MACH±0.5* BEND±<br>TWO PLACE DECIMAL    ±0.01 | ENG APPR.  |            |
|---|-------------------------------------------------------------------------------------------------------------------------------------------------------------|---------|------------|--------------------------------------------------------|------------|------------|
|   |                                                                                                                                                             |         | ]          | THREE PLACE DECIMAL ±0.005                             | MFG APPR.  |            |
|   |                                                                                                                                                             | rke S   | tudo       | NIEPPREIDEOM RIC                                       | ition      |            |
| J |                                                                                                                                                             | 1 V 2 3 | LUUG       | MATERIAL .                                             |            | <b>1</b> . |
|   | DRAWING IS THE SOLE PROPERTY OF MEMORY NAME HERE. ANY                                                                                                       |         |            |                                                        |            |            |
|   | REPROCESTIMATIN PAR R A VIVINIA WITH UT I LE VRITTEN LISTON O                                                                                               | demi    | CUSED ON S | e Only                                                 | V_         |            |
|   | <insert—sompany here—s="" name="" prohibited.<="" th=""><th>APPLICA</th><th></th><th>DO NOT SCALE DRAWING</th><th><b>y</b> •</th><th></th></insert—sompany> | APPLICA |            | DO NOT SCALE DRAWING                                   | <b>y</b> • |            |