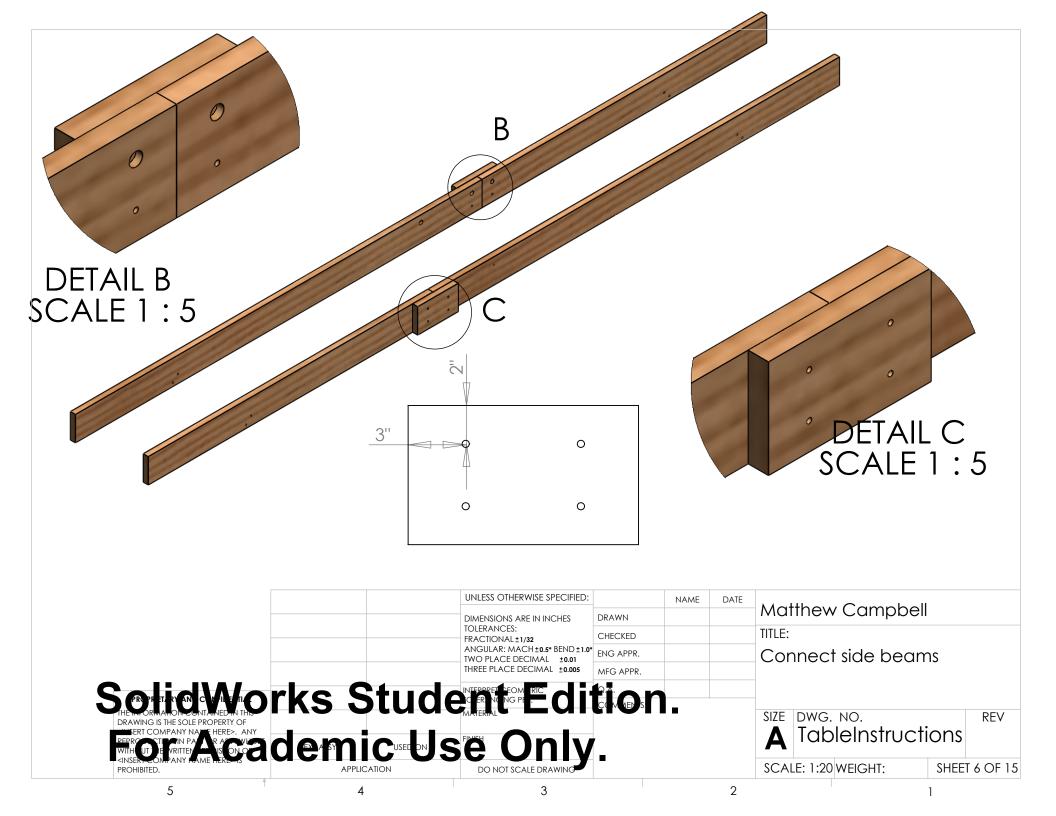

DO NOT SCALE DRAWING

APPLICATION

SCALE: 1:20 WEIGHT:

SHEET 5 OF 15

PROHIBITED.

APPLICATION

APPLI

4