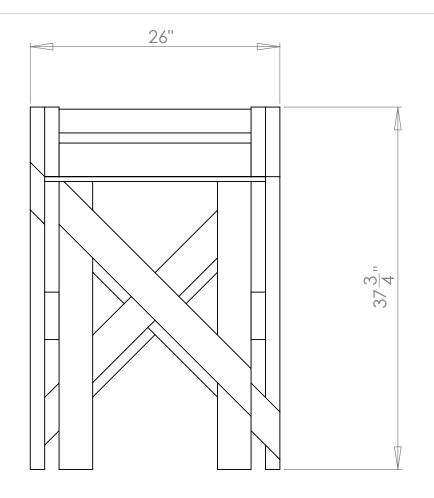

|                                                                                                                                                               |             | UNLESS OTHERWISE SPECIFIED:                          |                      | NAME | DATE | Matthew Campbell               |  |
|---------------------------------------------------------------------------------------------------------------------------------------------------------------|-------------|------------------------------------------------------|----------------------|------|------|--------------------------------|--|
|                                                                                                                                                               |             | DIMENSIONS ARE IN INCHES TOLERANCES:                 | DRAWN                |      |      |                                |  |
|                                                                                                                                                               |             | FRACTIONAL ±1/32<br>ANGULAR: MACH ±0.5* BEND ±1.0*   | CHECKED<br>ENG APPR. |      |      | IIILE.                         |  |
|                                                                                                                                                               |             | THREE PLACE DECIMAL ±0.01 THREE PLACE DECIMAL ±0.005 | MFG APPR.            |      |      | Front View of Table            |  |
| SolidWo                                                                                                                                                       | rks Stude   |                                                      | tion                 |      |      | SIZE DWG. NO. REV              |  |
| DRAWING IS THE SOLE PROPERTY OF  SERT COMPANY NAME HERED. ANY  PEPR CTIT OIN PACE A CANY  WITH UT HE VRITTEN SISON OF OIL |             | e Only                                               |                      |      |      | TableInstructions              |  |
| PROHIBITED.                                                                                                                                                   | APPLICATION | DO NOT SCALE DRAWING                                 | _                    |      |      | SCALE: 1:10 WEIGHT: SHEET 3 OF |  |
| 5                                                                                                                                                             | 4           | 3                                                    |                      |      | 2    | 1                              |  |