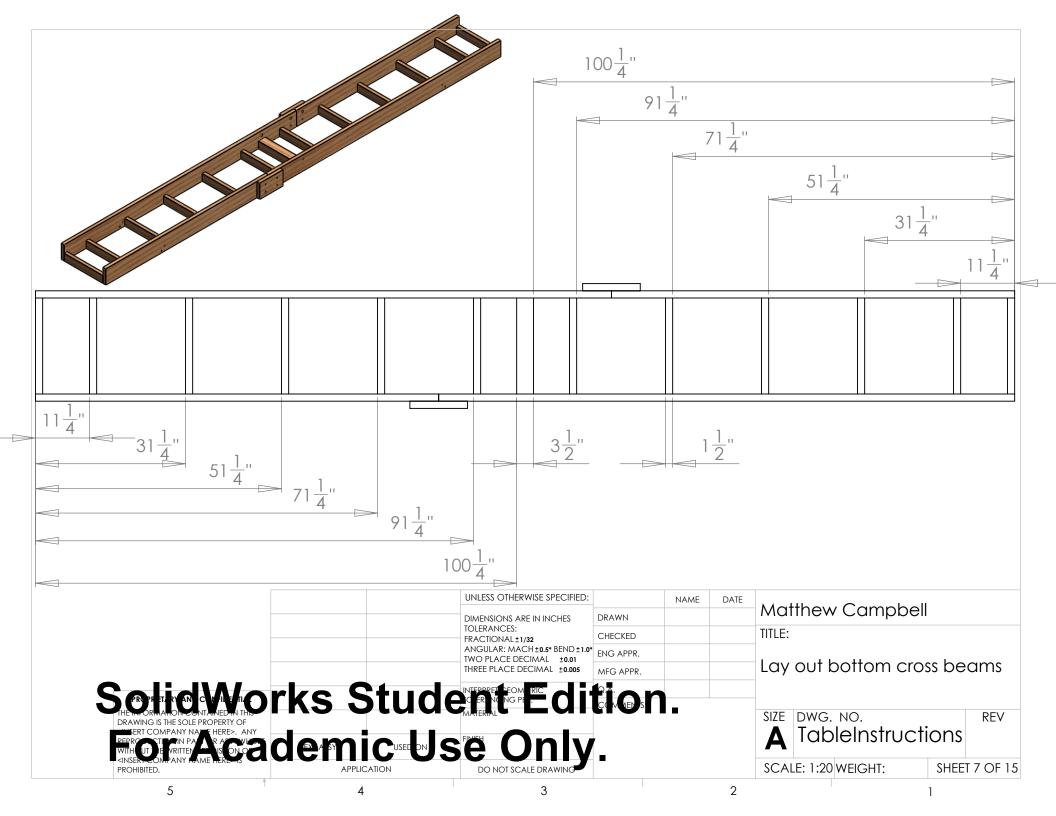

1

SHEET 9 OF 15

|   |                                                                                                                                                             |         |            | ANGULAR: MACH±0.5* BEND±<br>TWO PLACE DECIMAL    ±0.01 | ENG APPR.  |            |
|---|-------------------------------------------------------------------------------------------------------------------------------------------------------------|---------|------------|--------------------------------------------------------|------------|------------|
|   |                                                                                                                                                             |         | ]          | THREE PLACE DECIMAL ±0.005                             | MFG APPR.  |            |
|   |                                                                                                                                                             | rke S   | tudo       | NIEPPREIDEOM RIC                                       | ition      |            |
| J |                                                                                                                                                             | 1 V 2 3 | LUUG       | MATERIAL .                                             |            | <b>1</b> . |
|   | DRAWING IS THE SOLE PROPERTY OF MEMORY NAME HERE. ANY                                                                                                       |         |            |                                                        |            |            |
|   | REPROCESTIMATIN PAR R A VIVINIA WITH UT I LE VRITTEN LISTON O                                                                                               | demi    | CUSED ON S | e Only                                                 | V_         |            |
|   | <insert—sompany here—s="" name="" prohibited.<="" th=""><th>APPLICA</th><th></th><th>DO NOT SCALE DRAWING</th><th><b>y</b> •</th><th></th></insert—sompany> | APPLICA |            | DO NOT SCALE DRAWING                                   | <b>y</b> • |            |