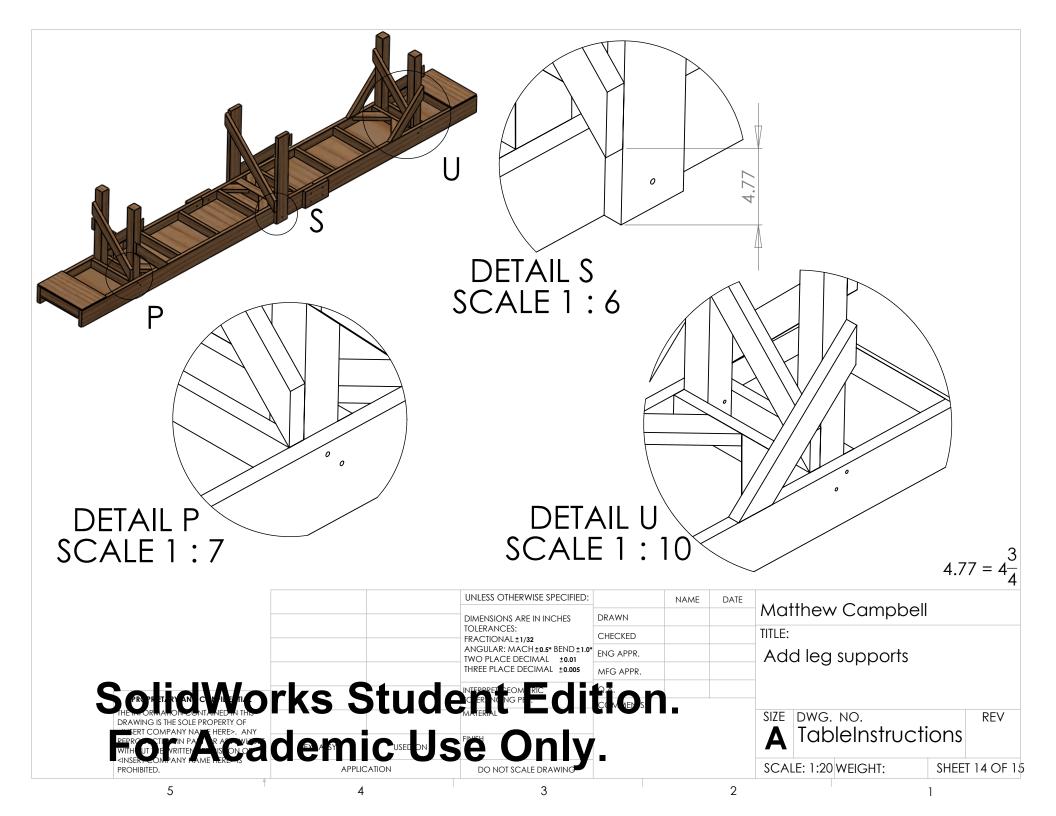

|       | CUSED ON S | e Only                                  | 7         |      |      | A                  | IODICIIONS                    |     |

DO NOT SCALE DRAWING

APPLICATION

SCALE: 1:20 WEIGHT:

SHEET 5 OF 15









PROHIBITED.

APPLICATION

APPLI

4

1

SHEET 9 OF 15













|   |                                                                                                                                                             |         |            | ANGULAR: MACH±0.5* BEND±<br>TWO PLACE DECIMAL    ±0.01 | ENG APPR.  |            |
|---|-------------------------------------------------------------------------------------------------------------------------------------------------------------|---------|------------|--------------------------------------------------------|------------|------------|
|   |                                                                                                                                                             |         | ]          | THREE PLACE DECIMAL ±0.005                             | MFG APPR.  |