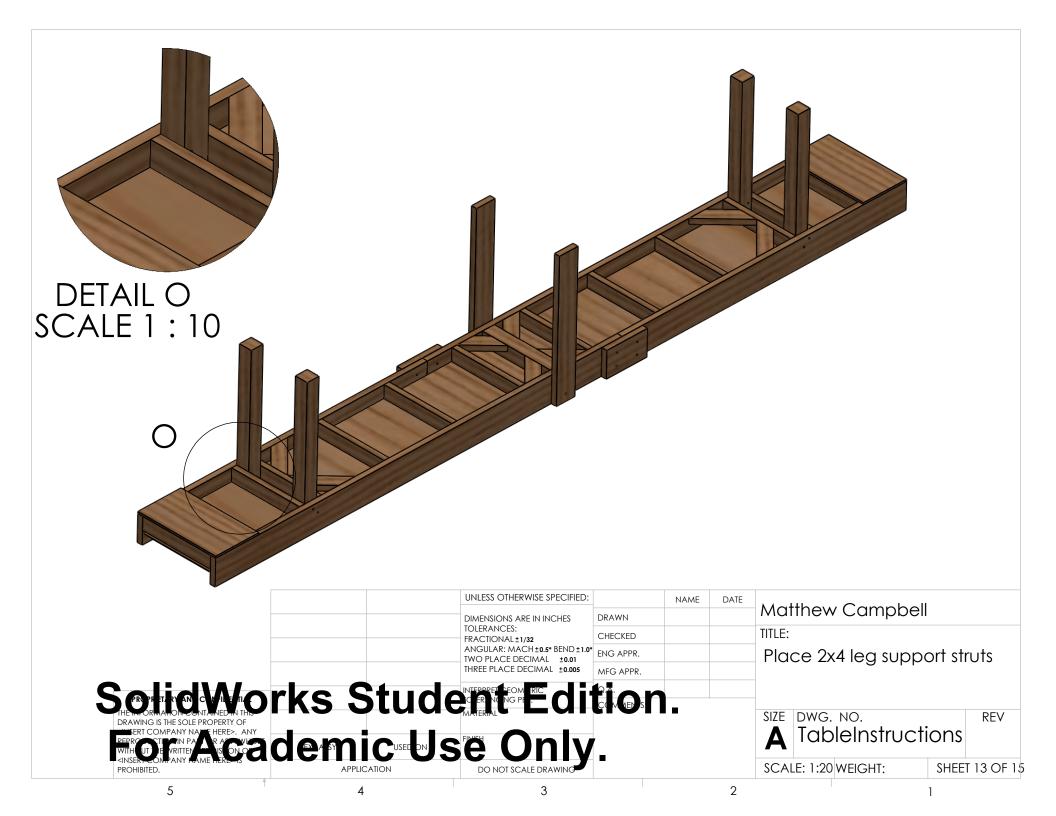

|       | CUSED ON S | e Only                                  | 7         |      |      | A                  | IODICIIONS                    |     |

DO NOT SCALE DRAWING

APPLICATION

SCALE: 1:20 WEIGHT:

SHEET 5 OF 15









PROHIBITED.

APPLICATION

APPLI

4

1

SHEET 9 OF 15













|   |                                                                                                                                                             |         |            | ANGULAR: MACH±0.5* BEND±<br>TWO PLACE DECIMAL    ±0.01 | ENG APPR.  |            |
|---|-------------------------------------------------------------------------------------------------------------------------------------------------------------|---------|------------|--------------------------------------------------------|------------|------------|
|   |                                                                                                                                                             |         | ]          | THREE PLACE DECIMAL ±0.005                             | MFG APPR.