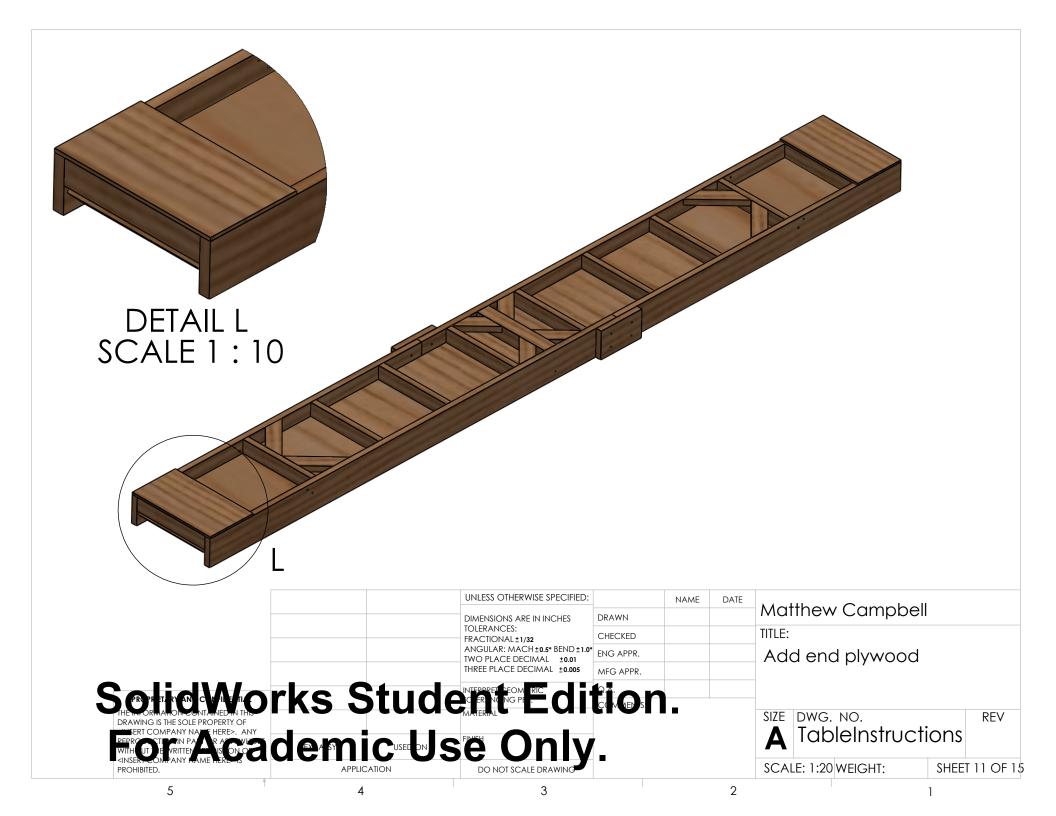

|                                                                                                                                                                                                                                                                                                                                                                                                                                                                                                                                                                                                                                                                                                                                                                                                                                                                                                                                                                                                                                                                                                                                                                                                                                                                                                                                                                                                                                                                                                                                                                                                                                                                                                                                                                                                                                                                                                                                                                                                                                                                                                                                |       |            | UNLESS OTHERWISE SPECIFIED:             |           | NAME | DATE |                    |                               |     |
|--------------------------------------------------------------------------------------------------------------------------------------------------------------------------------------------------------------------------------------------------------------------------------------------------------------------------------------------------------------------------------------------------------------------------------------------------------------------------------------------------------------------------------------------------------------------------------------------------------------------------------------------------------------------------------------------------------------------------------------------------------------------------------------------------------------------------------------------------------------------------------------------------------------------------------------------------------------------------------------------------------------------------------------------------------------------------------------------------------------------------------------------------------------------------------------------------------------------------------------------------------------------------------------------------------------------------------------------------------------------------------------------------------------------------------------------------------------------------------------------------------------------------------------------------------------------------------------------------------------------------------------------------------------------------------------------------------------------------------------------------------------------------------------------------------------------------------------------------------------------------------------------------------------------------------------------------------------------------------------------------------------------------------------------------------------------------------------------------------------------------------|-------|------------|-----------------------------------------|-----------|------|------|--------------------|-------------------------------|-----|
|                                                                                                                                                                                                                                                                                                                                                                                                                                                                                                                                                                                                                                                                                                                                                                                                                                                                                                                                                                                                                                                                                                                                                                                                                                                                                                                                                                                                                                                                                                                                                                                                                                                                                                                                                                                                                                                                                                                                                                                                                                                                                                                                |       |            | TOLERANCES: FRACTIONAL±1/32             | DRAWN     |      |      | Matthew Campbell   |                               |     |
|                                                                                                                                                                                                                                                                                                                                                                                                                                                                                                                                                                                                                                                                                                                                                                                                                                                                                                                                                                                                                                                                                                                                                                                                                                                                                                                                                                                                                                                                                                                                                                                                                                                                                                                                                                                                                                                                                                                                                                                                                                                                                                                                |       |            |                                         | CHECKED   |      |      | TITLE:             |                               |     |
|                                                                                                                                                                                                                                                                                                                                                                                                                                                                                                                                                                                                                                                                                                                                                                                                                                                                                                                                                                                                                                                                                                                                                                                                                                                                                                                                                                                                                                                                                                                                                                                                                                                                                                                                                                                                                                                                                                                                                                                                                                                                                                                                |       |            |                                         | ENG APPR. |      |      | ]                  |                               |     |
|                                                                                                                                                                                                                                                                                                                                                                                                                                                                                                                                                                                                                                                                                                                                                                                                                                                                                                                                                                                                                                                                                                                                                                                                                                                                                                                                                                                                                                                                                                                                                                                                                                                                                                                                                                                                                                                                                                                                                                                                                                                                                                                                |       |            | THREE PLACE DECIMAL ±0.005              | MFG APPR. |      |      | Lay out side beams |                               |     |
| September of CVIII THE STATE OF | rks S | Stude      | INTERPRET FOM (RIC<br>IC ER) NO NG PE . |           |      |      |                    |                               |     |
| DRAWING IS THE SOLE PROPERTY OF                                                                                                                                                                                                                                                                                                                                                                                                                                                                                                                                                                                                                                                                                                                                                                                                                                                                                                                                                                                                                                                                                                                                                                                                                                                                                                                                                                                                                                                                                                                                                                                                                                                                                                                                                                                                                                                                                                                                                                                                                                                                                                |       |            |                                         |           |      |      | SIZE               | DWG. NO.<br>TableInstructions | REV |
| REPROCESTIC ON PANY NAME HERE>. ANY REPROCESTIC ON PANY WITH UT I BE VRITTEN SECONDS                                                                                                                                                                                                                                                                                                                                                                                                                                                                                                                                                                                                                                                                                                                                                                                                                                                                                                                                                                                                                                                                                                                                                                                                                                                                                                                                                                                                                                                                                                                                                                                                                                                                                                                                                                                                                                                                                                                                                                                                                                           |       | CUSED ON S | e Only                                  | 7         |      |      | A                  | IODICIIONS                    |     |