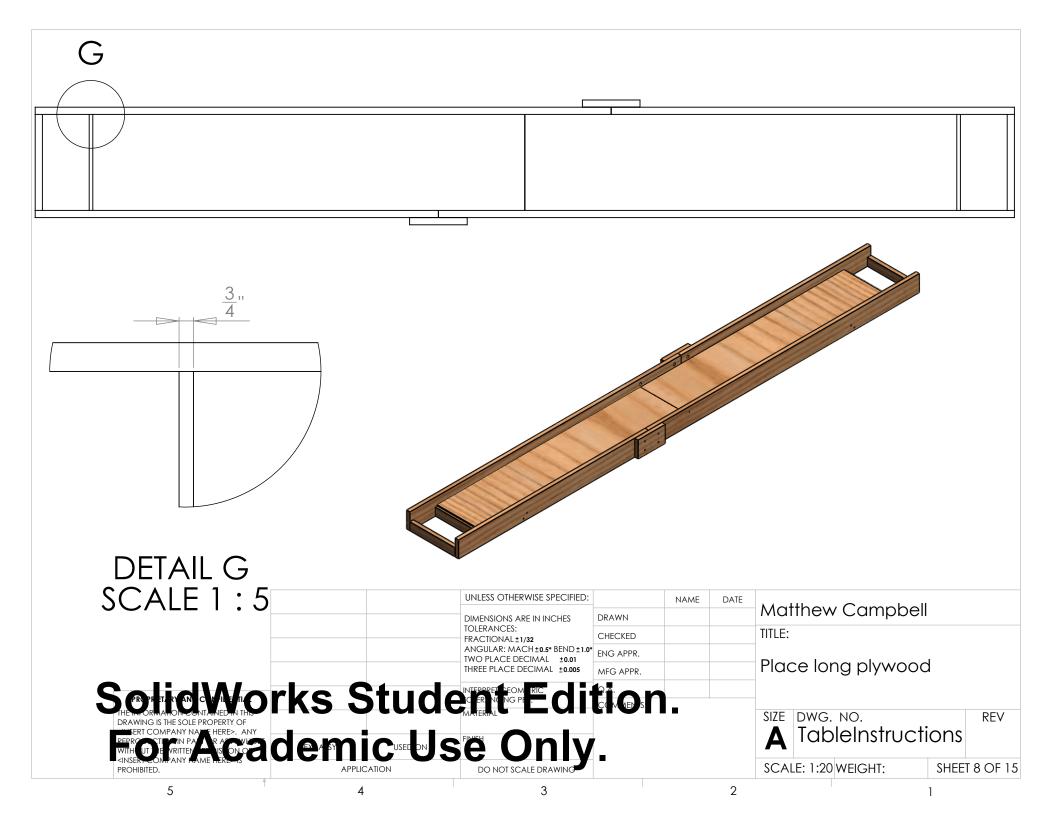

|       | CUSED ON S | e Only                                  | 7         |      |      | A                  | IODICIIONS                    |     |

DO NOT SCALE DRAWING

APPLICATION

SCALE: 1:20 WEIGHT:

SHEET 5 OF 15









PROHIBITED.

APPLICATION

APPLI

4

1

SHEET 9 OF 15













|   |                                                                                                                                                             |         |            | ANGULAR: MACH±0.5* BEND±<br>TWO PLACE DECIMAL    ±0.01 | ENG APPR.  |            |
|---|-------------------------------------------------------------------------------------------------------------------------------------------------------------|---------|------------|--------------------------------------------------------|------------|------------|
|   |                                                                                                                                                             |         | ]          | THR