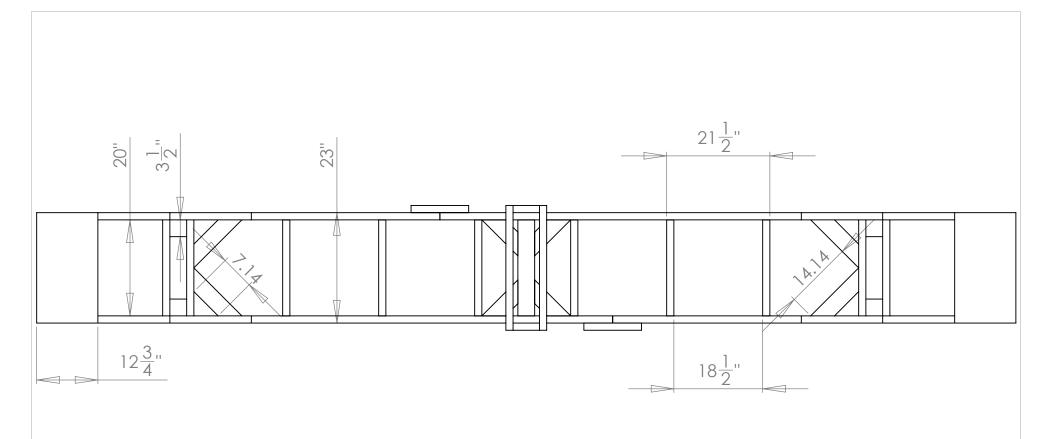

$$7.14 = 7\frac{1}{8}$$

$$14.14 = 14\frac{1}{8}$$

|                                 |                            | UNLESS OTHERWISE SPECIFIED:                          |           | NAME | DATE                 | Matthew Campbell                  |
|---------------------------------|----------------------------|------------------------------------------------------|-----------|------|----------------------|-----------------------------------|
|                                 | DIMENSIONS ARE IN INCHES   | DRAWN                                                |           |      | Mannew Campbell      |                                   |
|                                 |                            | TOLERANCES:<br>FRACTIONAL±1/32                       | CHECKED   |      |                      | TITLE:                            |
|                                 |                            | ANGULAR: MACH±0.5* BEND±1.0* TWO PLACE DECIMAL ±0.01 | ENG APPR. |      |                      |                                   |
|                                 | THREE PLACE DECIMAL ±0.005 | MFG APPR.                                            |           |      | Bottom View of Table |                                   |
| SolidWo                         | rks Stude                  | INTERPRET CEOM RIC TO ER, NO ING PE                  |           | _    |                      |                                   |
| DRAWING IS THE SOLE PROPERTY OF | demicuseUs                 |                                                      |           | -    |                      | TableInstructions                 |
| PROHIBITED.                     | APPLICATION                | DO NOT SCALE DRAWING                                 |           |      |                      | SCALE: 1:20 WEIGHT: SHEET 4 OF 15 |
| 5                               | 4                          | 3                                                    |           |      | 2                    | 1                                 |