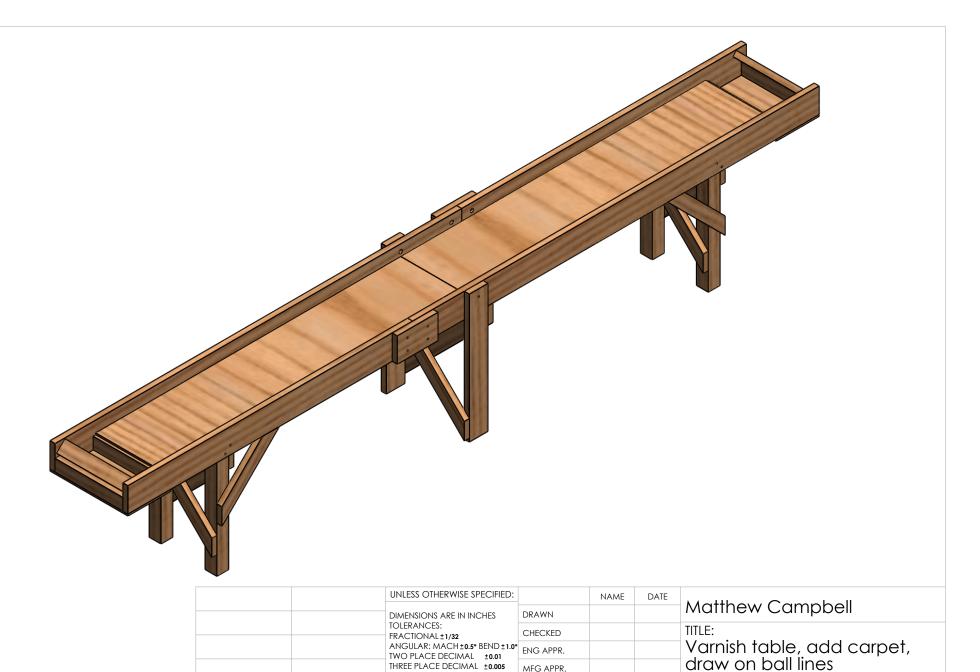

|       | CUSED ON S | e Only                                  | 7         |      |      | A                  | IODICIIONS                    |     |

DO NOT SCALE DRAWING

APPLICATION

SCALE: 1:20 WEIGHT:

SHEET 5 OF 15









PROHIBITED.

APPLICATION

APPLI

4

1

SHEET 9 OF 15













|   |                                                                                                                                                             |         |            | ANGULAR: MACH±0.5* BEND±<br>TWO PLACE DECIMAL    ±0.01 | ENG APPR.  |            |
|---|-------------------------------------------------------------------------------------------------------------------------------------------------------------|---------|------------|--------------------------------------------------------|------------|------------|
|   |                                                                                                                                                             |         | ]          | THREE PLACE DECIMAL ±0.005                             | MFG APPR.  |