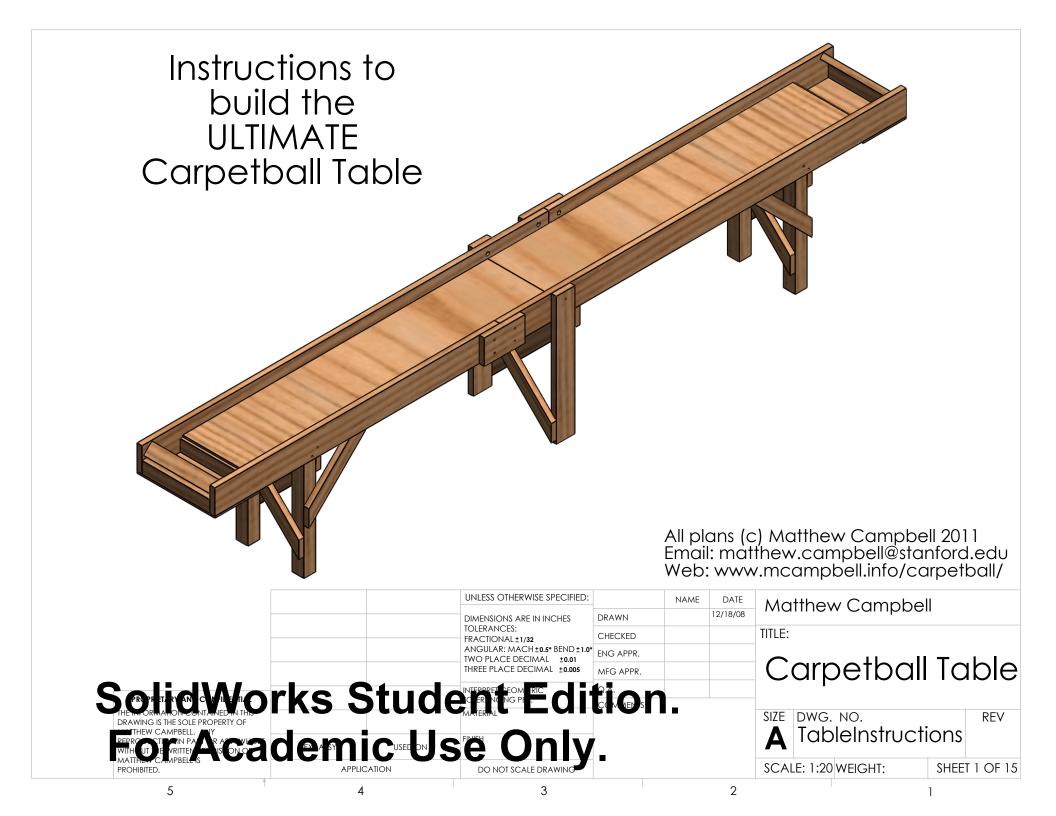

|                                                                                                                                                               |             | UNLESS OTHERWISE SPECIFIED:                          |                      | NAME | DATE | Matthew Campbell               |  |
|---------------------------------------------------------------------------------------------------------------------------------------------------------------|-------------|------------------------------------------------------|----------------------|------|------|--------------------------------|--|
|                                                                                                                                                               |             | DIMENSIONS ARE IN INCHES TOLERANCES:                 | DRAWN                |      |      |                                |  |
|                                                                                                                                                               |             | FRACTIONAL ±1/32<br>ANGULAR: MACH ±0.5* BEND ±1.0*   | CHECKED<br>ENG APPR. |      |      | IIILE.                         |  |
|                                                                                                                                                               |             | THREE PLACE DECIMAL ±0.01 THREE PLACE DECIMAL ±0.005 | MFG APPR.            |      |      | Front View of Table            |  |
| SolidWo                                                                                                                                                       | rks Stude   |                                                      | tion                 |      |      | SIZE DWG. NO. REV              |  |
| DRAWING IS THE SOLE PROPERTY OF  SERT COMPANY NAME HERED. ANY  PEPR CTIT OIN PACE A CANY  WITH UT HE VRITTEN SISON OF OIL |             | e Only                                               |                      |      |      | TableInstructions              |  |
| PROHIBITED.                                                                                                                                                   | APPLICATION | DO NOT SCALE DRAWING                                 | _                    |      |      | SCALE: 1:10 WEIGHT: SHEET 3 OF |  |
| 5                                                                                                                                                             | 4           | 3                                                    |                      |      | 2    | 1                              |  |