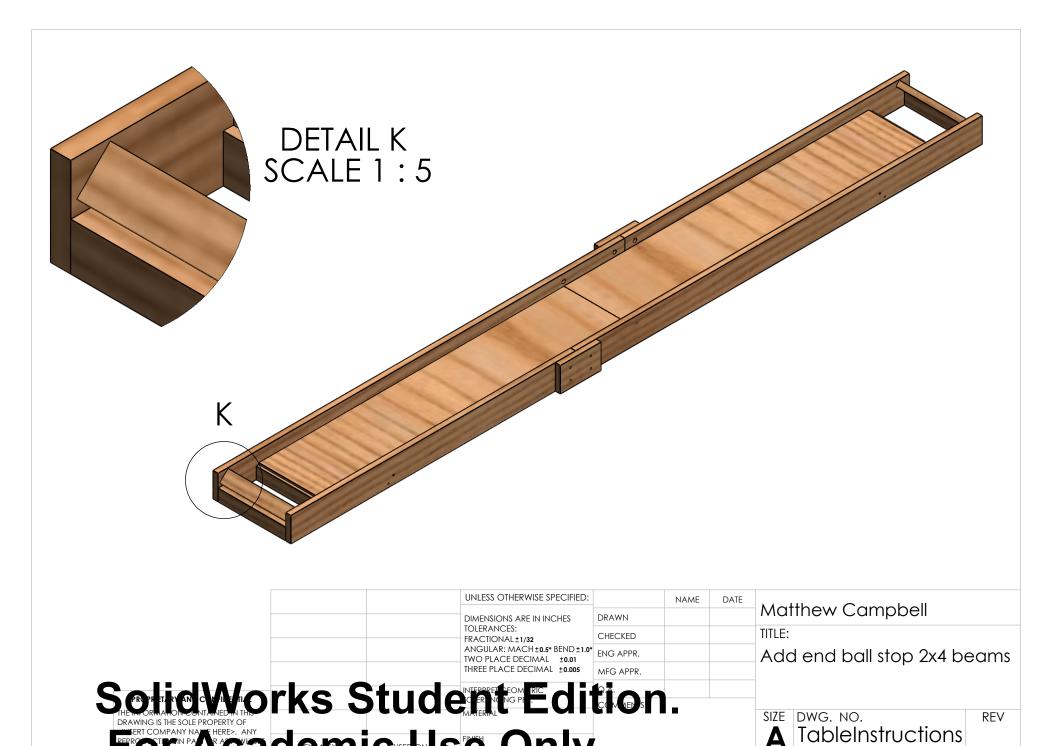

|                                                                                                                                                               |             | UNLESS OTHERWISE SPECIFIED:                          |                      | NAME | DATE | Matthew Campbell               |  |
|---------------------------------------------------------------------------------------------------------------------------------------------------------------|-------------|------------------------------------------------------|----------------------|------|------|--------------------------------|--|
|                                                                                                                                                               |             | DIMENSIONS ARE IN INCHES TOLERANCES:                 | DRAWN                |      |      |                                |  |
|                                                                                                                                                               |             | FRACTIONAL ±1/32<br>ANGULAR: MACH ±0.5* BEND ±1.0*   | CHECKED<br>ENG APPR. |      |      | IIILE.                         |  |
|                                                                                                                                                               |             | THREE PLACE DECIMAL ±0.01 THREE PLACE DECIMAL ±0.005 | MFG APPR.            |      |      | Front View of Table            |  |
| SolidWo                                                                                                                                                       | rks Stude   |                                                      | tion                 |      |      | SIZE DWG. NO. REV              |  |
| DRAWING IS THE SOLE PROPERTY OF  SERT COMPANY NAME HERED. ANY  PEPR CTIT OIN PACE A CANY  WITH UT HE VRITTEN SISON OF OIL |             | e Only                                               |                      |      |      | TableInstructions              |  |
| PROHIBITED.                                                                                                                                                   | APPLICATION | DO NOT SCALE DRAWING                                 | _                    |      |      | SCALE: 1:10 WEIGHT: SHEET 3 OF |  |
| 5                                                                                                                                                             | 4           | 3                                                    |                      |      | 2    | 1                              |  |