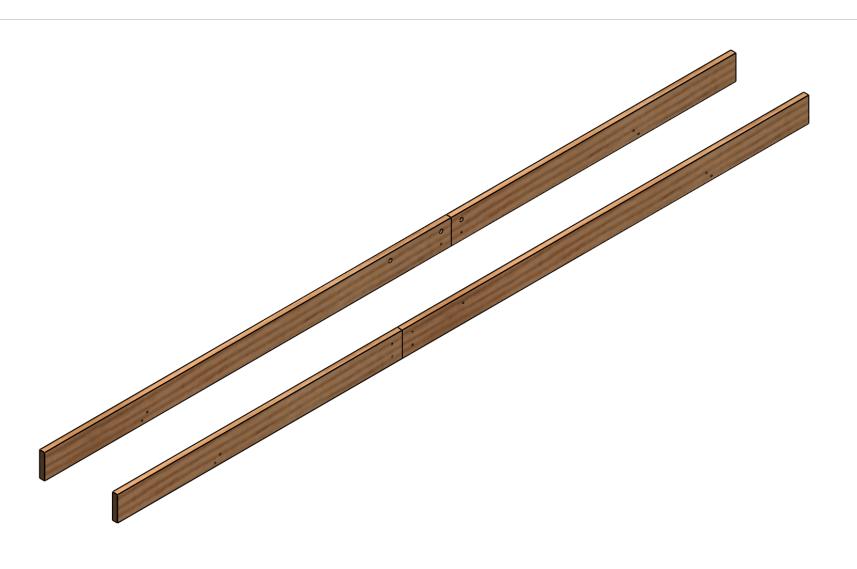

|                                                                                                                                                                                                                                                                                                                                                                                                                                                                                                                                                                                                                                                                                                                                                                                                                                                                                                                                                                                                                                                                                                                                                                                                                                                                                                                                                                                                                                                                                                                                                                                                                                                                                                                                                                                                                                                                                                                                                                                                                                                                                                                                |       |            | UNLESS OTHERWISE SPECIFIED:             |           | NAME | DATE |                    |                               |     |
|--------------------------------------------------------------------------------------------------------------------------------------------------------------------------------------------------------------------------------------------------------------------------------------------------------------------------------------------------------------------------------------------------------------------------------------------------------------------------------------------------------------------------------------------------------------------------------------------------------------------------------------------------------------------------------------------------------------------------------------------------------------------------------------------------------------------------------------------------------------------------------------------------------------------------------------------------------------------------------------------------------------------------------------------------------------------------------------------------------------------------------------------------------------------------------------------------------------------------------------------------------------------------------------------------------------------------------------------------------------------------------------------------------------------------------------------------------------------------------------------------------------------------------------------------------------------------------------------------------------------------------------------------------------------------------------------------------------------------------------------------------------------------------------------------------------------------------------------------------------------------------------------------------------------------------------------------------------------------------------------------------------------------------------------------------------------------------------------------------------------------------|-------|------------|-----------------------------------------|-----------|------|------|--------------------|-------------------------------|-----|
|                                                                                                                                                                                                                                                                                                                                                                                                                                                                                                                                                                                                                                                                                                                                                                                                                                                                                                                                                                                                                                                                                                                                                                                                                                                                                                                                                                                                                                                                                                                                                                                                                                                                                                                                                                                                                                                                                                                                                                                                                                                                                                                                |       |            | TOLERANCES: FRACTIONAL±1/32             | DRAWN     |      |      | Matthew Campbell   |                               |     |
|                                                                                                                                                                                                                                                                                                                                                                                                                                                                                                                                                                                                                                                                                                                                                                                                                                                                                                                                                                                                                                                                                                                                                                                                                                                                                                                                                                                                                                                                                                                                                                                                                                                                                                                                                                                                                                                                                                                                                                                                                                                                                                                                |       |            |                                         | CHECKED   |      |      | TITLE:             |                               |     |
|                                                                                                                                                                                                                                                                                                                                                                                                                                                                                                                                                                                                                                                                                                                                                                                                                                                                                                                                                                                                                                                                                                                                                                                                                                                                                                                                                                                                                                                                                                                                                                                                                                                                                                                                                                                                                                                                                                                                                                                                                                                                                                                                |       |            |                                         | ENG APPR. |      |      | ]                  |                               |     |
|                                                                                                                                                                                                                                                                                                                                                                                                                                                                                                                                                                                                                                                                                                                                                                                                                                                                                                                                                                                                                                                                                                                                                                                                                                                                                                                                                                                                                                                                                                                                                                                                                                                                                                                                                                                                                                                                                                                                                                                                                                                                                                                                |       |            | THREE PLACE DECIMAL ±0.005              | MFG APPR. |      |      | Lay out side beams |                               |     |
| September of CVIII THE STATE OF | rks S | Stude      | INTERPRET FOM (RIC<br>IC ER) NO NG PE . |           |      |      |                    |                               |     |
| DRAWING IS THE SOLE PROPERTY OF                                                                                                                                                                                                                                                                                                                                                                                                                                                                                                                                                                                                                                                                                                                                                                                                                                                                                                                                                                                                                                                                                                                                                                                                                                                                                                                                                                                                                                                                                                                                                                                                                                                                                                                                                                                                                                                                                                                                                                                                                                                                                                |       |            |                                         |           |      |      | SIZE               | DWG. NO.<br>TableInstructions | REV |
| REPROCESTIC ON PANY NAME HERE>. ANY REPROCESTIC ON PANY WITH UT I BE VRITTEN SECONDS                                                                                                                                                                                                                                                                                                                                                                                                                                                                                                                                                                                                                                                                                                                                                                                                                                                                                                                                                                                                                                                                                                                                                                                                                                                                                                                                                                                                                                                                                                                                                                                                                                                                                                                                                                                                                                                                                                                                                                                                                                           |       | CUSED ON S | e Only                                  | 7         |      |      | A                  | IODICIIONS                    |     |