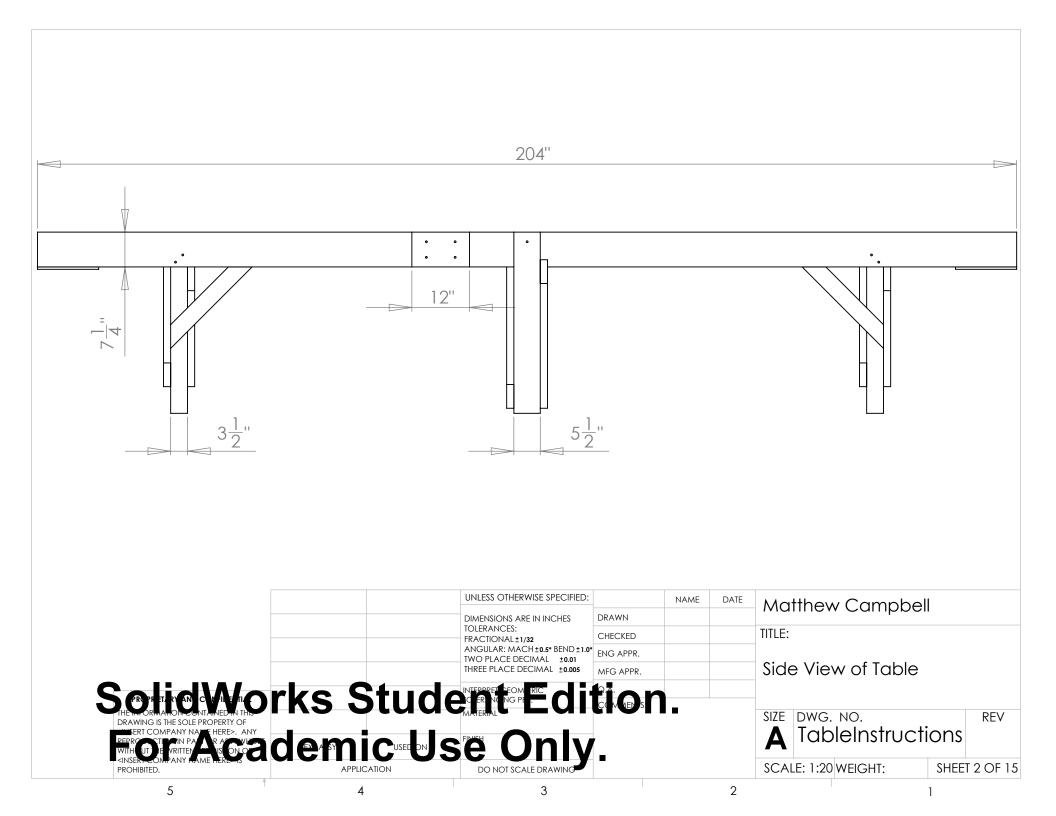

|                                                                                                                                                               |             | UNLESS OTHERWISE SPECIFIED:                          |                      | NAME | DATE | Matthew Campbell               |  |
|---------------------------------------------------------------------------------------------------------------------------------------------------------------|-------------|------------------------------------------------------|----------------------|------|------|--------------------------------|--|
|                                                                                                                                                               |             | DIMENSIONS ARE IN INCHES TOLERANCES:                 | DRAWN                |      |      |                                |  |
|                                                                                                                                                               |             | FRACTIONAL ±1/32<br>ANGULAR: MACH ±0.5* BEND ±1.0*   | CHECKED<br>ENG APPR. |      |      | IIILE.                         |  |
|                                                                                                                                                               |             | THREE PLACE DECIMAL ±0.01 THREE PLACE DECIMAL ±0.005 | MFG APPR.            |      |      | Front View of Table            |  |
| SolidWo                                                                                                                                                       | rks Stude   |                                                      | tion                 |      |      | SIZE DWG. NO. REV              |  |
| DRAWING IS THE SOLE PROPERTY OF  SERT COMPANY NAME HERED. ANY  PEPR CTIT OIN PACE A CANY  WITH UT HE VRITTEN SISON OF OIL |             | e Only                                               |                      |      |      | TableInstructions              |  |
| PROHIBITED.                                                                                                                                                   | APPLICATION | DO NOT SCALE DRAWING                                 | _                    |      |      | SCALE: 1:10 WEIGHT: SHEET 3 OF |  |
| 5                                                                                                                                                             | 4           | 3                                                    |                      |      | 2    | 1                              |  |