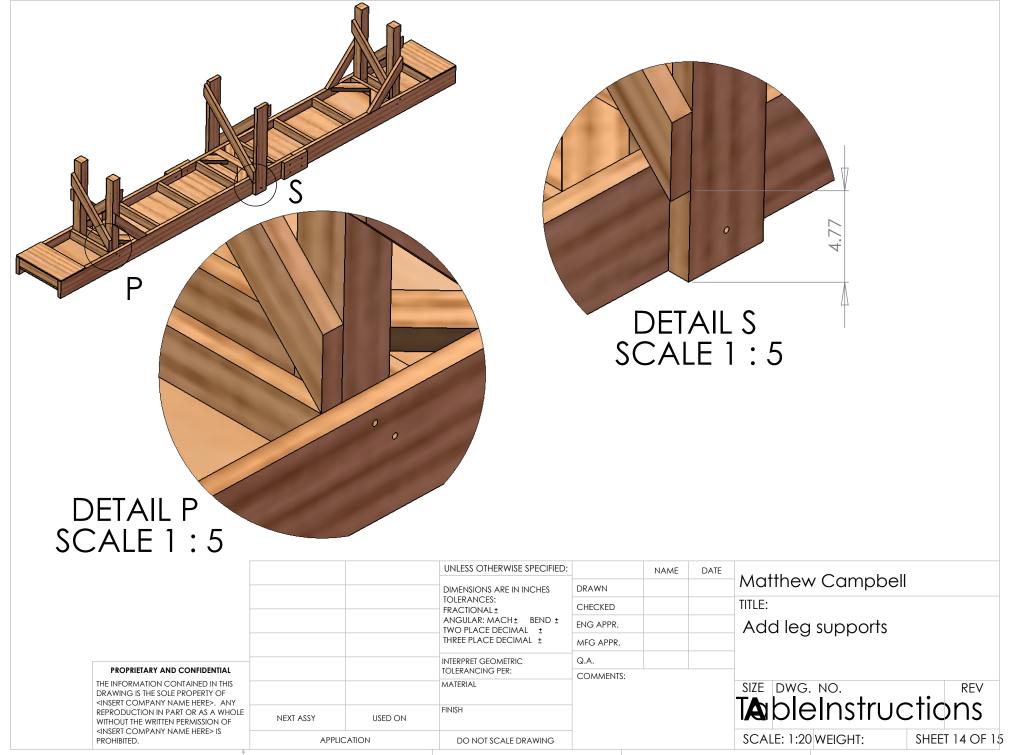

|                                                                                                                                                                                                          |             |         | UNLESS OTHERWISE SPECIFIED:                                                                                                                             | :         | NAME | DATE | Matthew Campbell                  |
|----------------------------------------------------------------------------------------------------------------------------------------------------------------------------------------------------------|-------------|---------|---------------------------------------------------------------------------------------------------------------------------------------------------------|-----------|------|------|-----------------------------------|
|                                                                                                                                                                                                          |             |         | DIMENSIONS ARE IN INCHES TOLERANCES: FRACTIONAL ± ANGULAR: MACH ± BEND ± TWO PLACE DECIMAL ± THREE PLACE DECIMAL ± INTERPRET GEOMETRIC TOLERANCING PER: | DRAWN     |      |      | TITLE: Front View of Table        |
| -                                                                                                                                                                                                        |             |         |                                                                                                                                                         | CHECKED   |      |      |                                   |
|                                                                                                                                                                                                          |             |         |                                                                                                                                                         | ENG APPR. |      |      |                                   |
|                                                                                                                                                                                                          |             |         |                                                                                                                                                         | MFG APPR. |      |      |                                   |
|                                                                                                                                                                                                          |             |         |                                                                                                                                                         | Q.A.      |      |      |                                   |
| PROPRIETARY AND CONFIDENTIAL  THE INFORMATION CONTAINED IN THIS  DRAWING IS THE SOLE PROPERTY OF  «INSERT COMPANY NAME HERE». ANY  REPRODUCTION IN PART OR AS A WHOLE  WITHOUT THE WRITTEN PERMISSION OF |             |         |                                                                                                                                                         | COMMENTS: |      |      |                                   |
|                                                                                                                                                                                                          |             |         | MATERIAL                                                                                                                                                |           |      |      | SIZE DWG. NO.                     |
|                                                                                                                                                                                                          | NEXT ASSY   | USED ON | FINISH                                                                                                                                                  |           |      |      | <b>Ta</b> bleInstructions         |
| <insert company="" here="" name=""> IS PROHIBITED.</insert>                                                                                                                                              | APPLICATION |         | DO NOT SCALE DRAWING                                                                                                                                    |           |      |      | SCALE: 1:10 WEIGHT: SHEET 3 OF 15 |
| F                                                                                                                                                                                                        |             |         | 2                                                                                                                                                       |           |      | 2    | 1                                 |