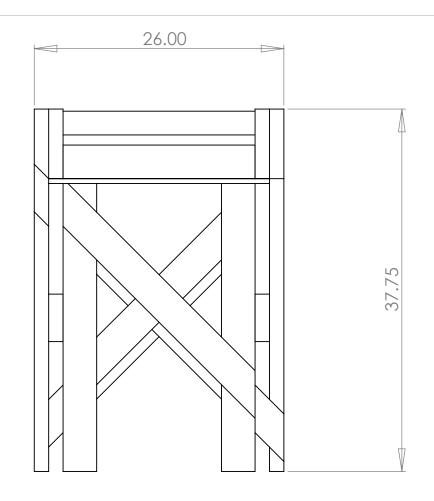

|                                                                                                                                                                                                          |             |         | UNLESS OTHERWISE SPECIFIED:                                                                                                                             | :         | NAME | DATE | Matthew Campbell                  |
|----------------------------------------------------------------------------------------------------------------------------------------------------------------------------------------------------------|-------------|---------|---------------------------------------------------------------------------------------------------------------------------------------------------------|-----------|------|------|-----------------------------------|
|                                                                                                                                                                                                          |             |         | DIMENSIONS ARE IN INCHES TOLERANCES: FRACTIONAL ± ANGULAR: MACH ± BEND ± TWO PLACE DECIMAL ± THREE PLACE DECIMAL ± INTERPRET GEOMETRIC TOLERANCING PER: | DRAWN     |      |      | TITLE: Front View of Table        |
| -                                                                                                                                                                                                        |             |         |                                                                                                                                                         | CHECKED   |      |      |                                   |
|                                                                                                                                                                                                          |             |         |                                                                                                                                                         | ENG APPR. |      |      |                                   |
|                                                                                                                                                                                                          |             |         |                                                                                                                                                         | MFG APPR. |      |      |                                   |
|                                                                                                                                                                                                          |             |         |                                                                                                                                                         | Q.A.      |      |      |                                   |
| PROPRIETARY AND CONFIDENTIAL  THE INFORMATION CONTAINED IN THIS  DRAWING IS THE SOLE PROPERTY OF  «INSERT COMPANY NAME HERE». ANY  REPRODUCTION IN PART OR AS A WHOLE  WITHOUT THE WRITTEN PERMISSION OF |             |         |                                                                                                                                                         | COMMENTS: |      |      |                                   |
|                                                                                                                                                                                                          |             |         | MATERIAL                                                                                                                                                |           |      |      | SIZE DWG. NO.                     |
|                                                                                                                                                                                                          | NEXT ASSY   | USED ON | FINISH                                                                                                                                                  |           |      |      | <b>Ta</b> bleInstructions         |
| <insert company="" here="" name=""> IS PROHIBITED.</insert>                                                                                                                                              | APPLICATION |         | DO NOT SCALE DRAWING                                                                                                                                    |           |      |      | SCALE: 1:10 WEIGHT: SHEET 3 OF 15 |
| F                                                                                                                                                                                                        |             |         | 2                                                                                                                                                       |           |      | 2    | 1                                 |