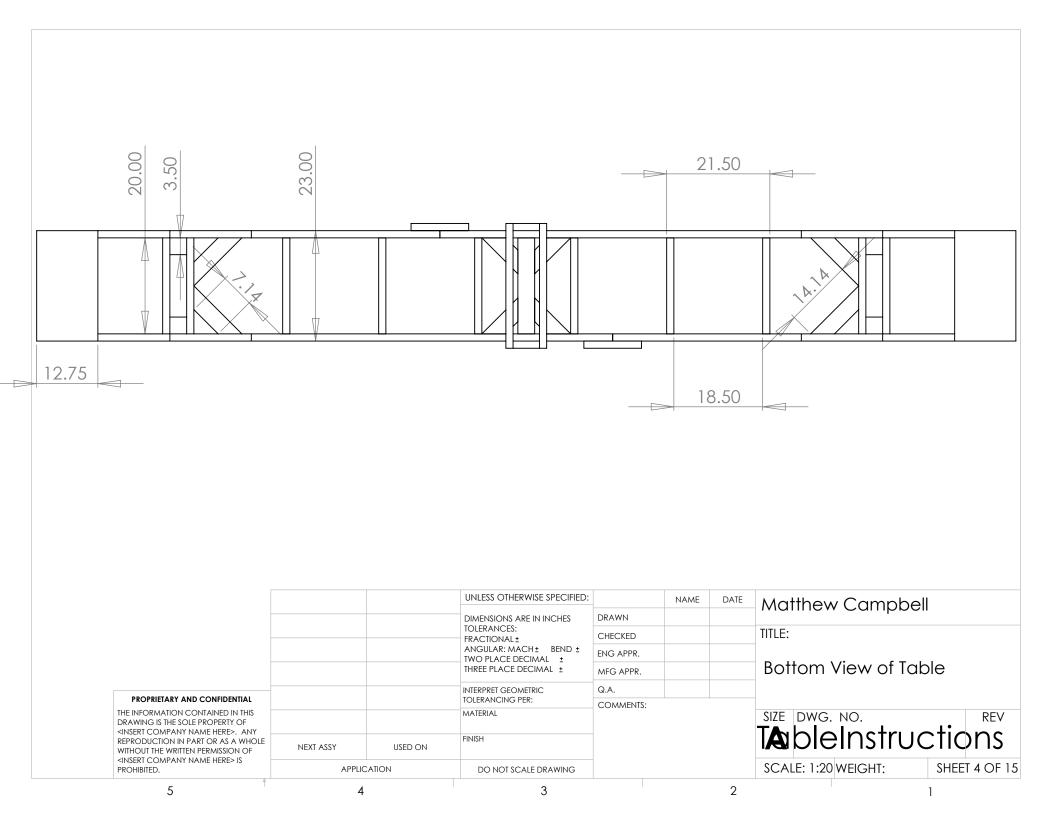

| APPLICATION |         | DO NOT SCALE DRAWING                                                                                                                                    |           |      |      | SCALE: 1:10 WEIGHT: SHEET 3 OF 15 |
| F                                                                                                                                                                                                        |             |         | 2                                                                                                                                                       |           |      | 2    | 1                                 |





<INSERT COMPANY NAME HERE> IS APPLICATION DO NOT SCALE DRAWING 3

FINISH

**USED ON** 

**Ta**bleInstructions

SHEET 5 OF 15

SCALE: 1:20 WEIGHT:

DRAWING IS THE SOLE PROPERTY OF

<INSERT COMPANY NAME HERE>. ANY

WITHOUT THE WRITTEN PERMISSION OF

PROHIBITED.

REPRODUCTION IN PART OR AS A WHOLE

NEXT ASSY









5 4 3











5 3 2