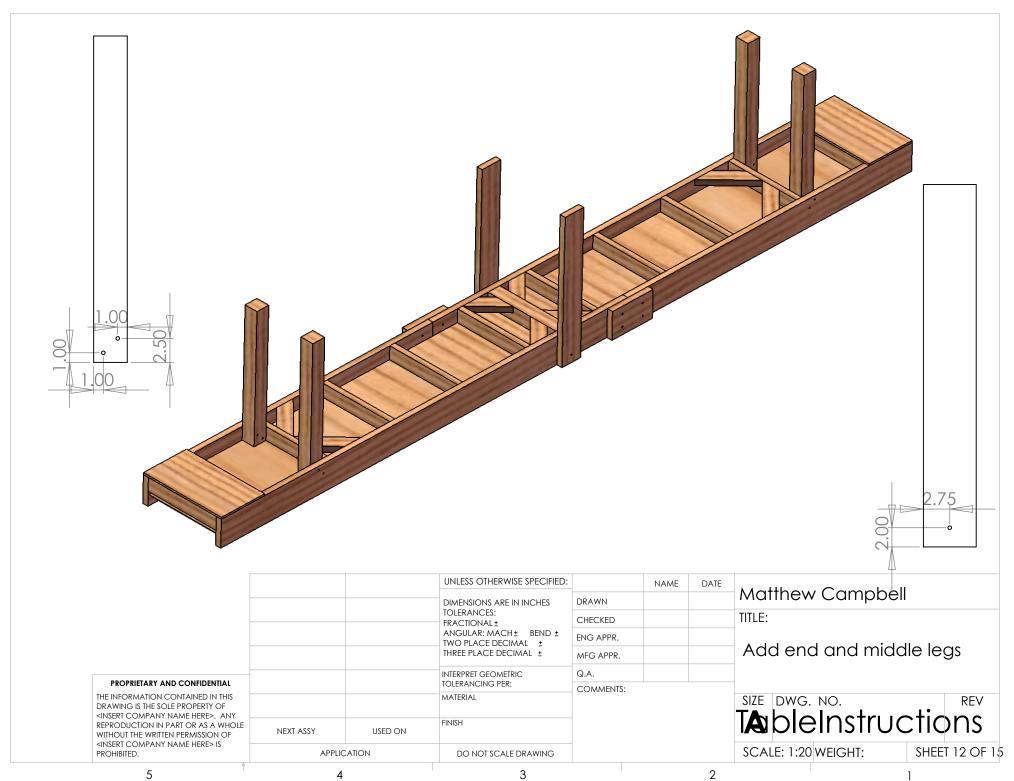

EIGHT: SHEET 3 OF 15 |
| F                                                                                                                                                                                                        |             |         | 2                                                                                                                                                       |           |      | 2    | 1                                 |





<INSERT COMPANY NAME HERE> IS APPLICATION DO NOT SCALE DRAWING 3

FINISH

**USED ON** 

**Ta**bleInstructions

SHEET 5 OF 15

SCALE: 1:20 WEIGHT:

DRAWING IS THE SOLE PROPERTY OF

<INSERT COMPANY NAME HERE>. ANY

WITHOUT THE WRITTEN PERMISSION OF

PROHIBITED.

REPRODUCTION IN PART OR AS A WHOLE

NEXT ASSY









5 4 3











5 3 2