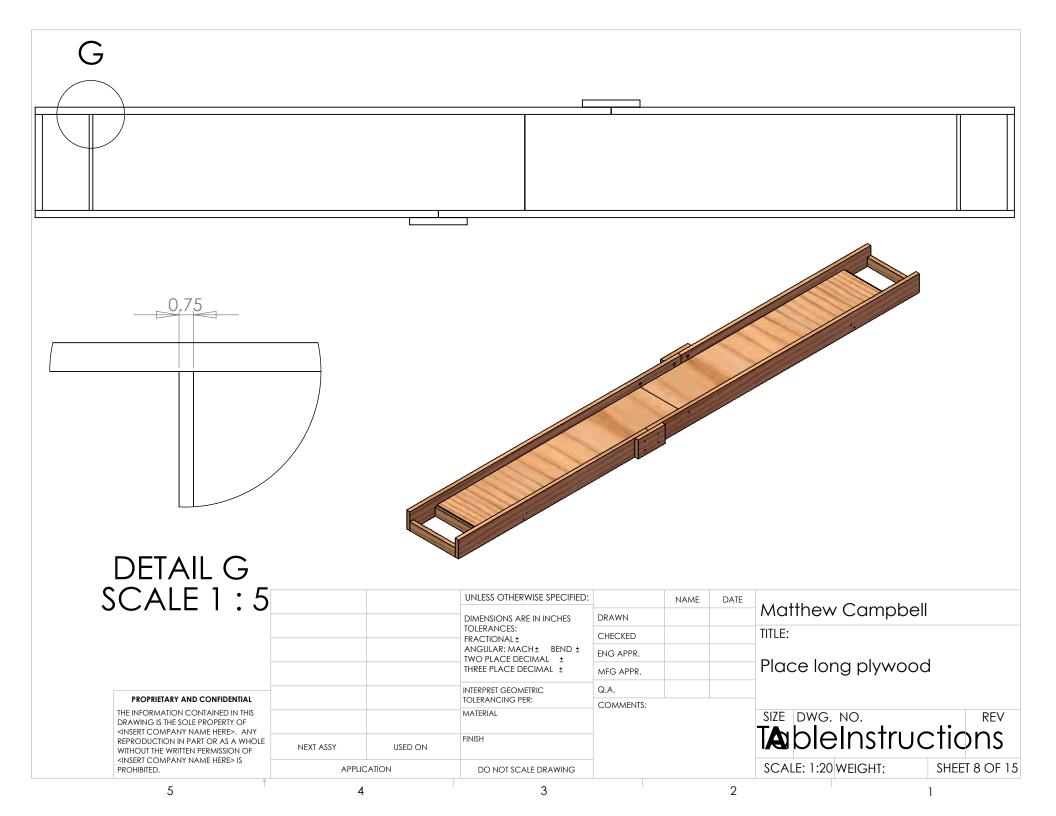

| SCALE: 1:10 WEIGHT: SHEET 3 OF 15 |
| F                                                                                                                                                                                                        |             |         | 2                                                                                                                                                       |           |      | 2    | 1                                 |





<INSERT COMPANY NAME HERE> IS APPLICATION DO NOT SCALE DRAWING 3

FINISH

**USED ON** 

**Ta**bleInstructions

SHEET 5 OF 15

SCALE: 1:20 WEIGHT:

DRAWING IS THE SOLE PROPERTY OF

<INSERT COMPANY NAME HERE>. ANY

WITHOUT THE WRITTEN PERMISSION OF

PROHIBITED.

REPRODUCTION IN PART OR AS A WHOLE

NEXT ASSY









5 4 3











5 3 2