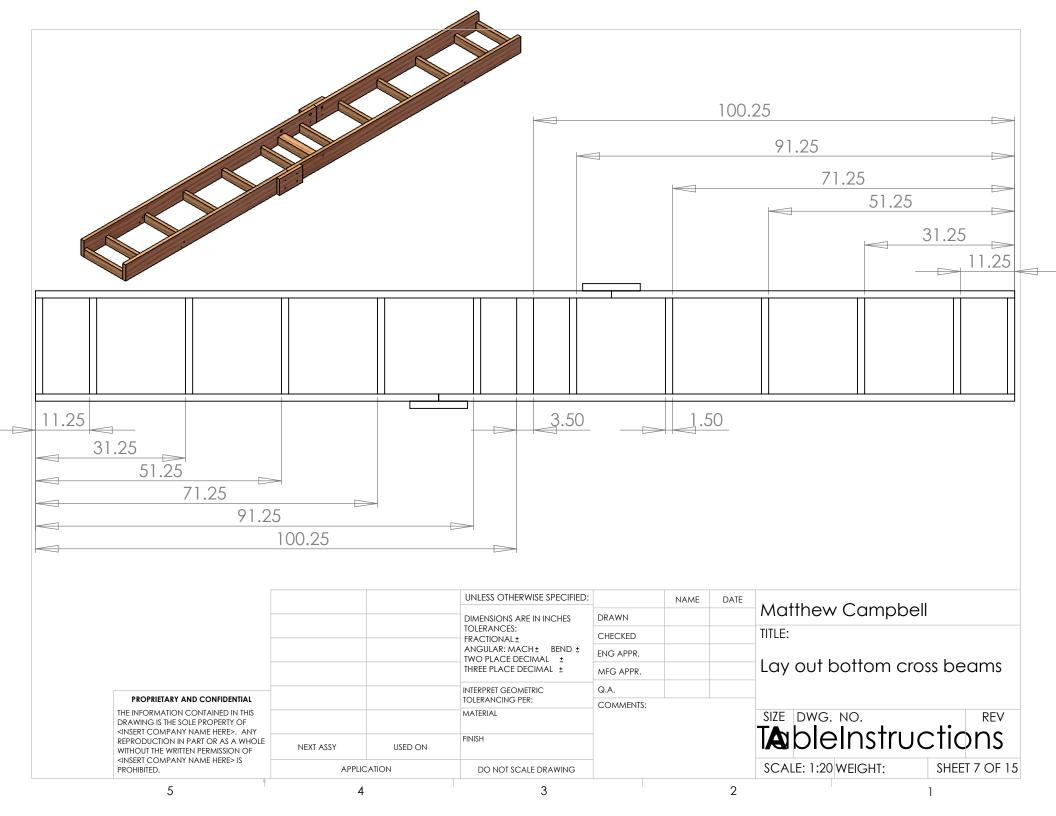

| SCALE: 1:10 WEIGHT: SHEET 3 OF 15 |
| F                                                                                                                                                                                                        |             |         | 2                                                                                                                                                       |           |      | 2    | 1                                 |





<INSERT COMPANY NAME HERE> IS APPLICATION DO NOT SCALE DRAWING 3

FINISH

**USED ON** 

**Ta**bleInstructions

SHEET 5 OF 15

SCALE: 1:20 WEIGHT:

DRAWING IS THE SOLE PROPERTY OF

<INSERT COMPANY NAME HERE>. ANY

WITHOUT THE WRITTEN PERMISSION OF

PROHIBITED.

REPRODUCTION IN PART OR AS A WHOLE

NEXT ASSY









5 4 3











5 3 2