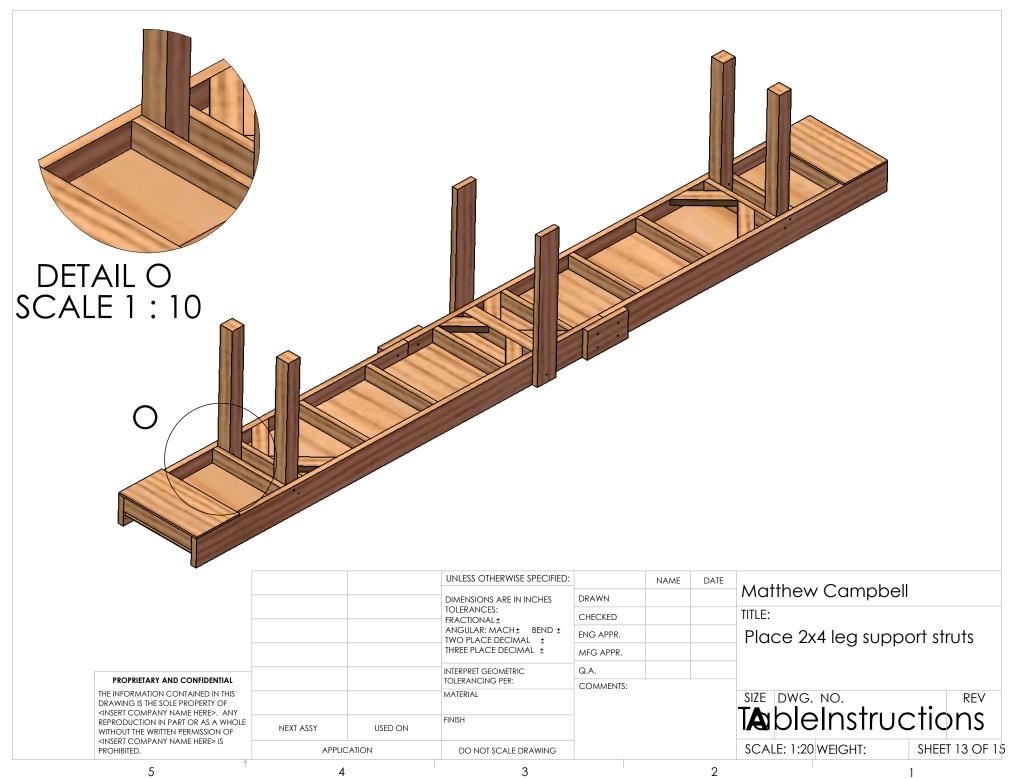

|                                                                                                                                                                                                          |             |         | UNLESS OTHERWISE SPECIFIED:                                                                                                                             | :         | NAME | DATE | Matthew Campbell                  |
|----------------------------------------------------------------------------------------------------------------------------------------------------------------------------------------------------------|-------------|---------|---------------------------------------------------------------------------------------------------------------------------------------------------------|-----------|------|------|-----------------------------------|
|                                                                                                                                                                                                          |             |         | DIMENSIONS ARE IN INCHES TOLERANCES: FRACTIONAL ± ANGULAR: MACH ± BEND ± TWO PLACE DECIMAL ± THREE PLACE DECIMAL ± INTERPRET GEOMETRIC TOLERANCING PER: | DRAWN     |      |      | TITLE: Front View of Table        |
| -                                                                                                                                                                                                        |             |         |                                                                                                                                                         | CHECKED   |      |      |                                   |
|                                                                                                                                                                                                          |             |         |                                                                                                                                                         | ENG APPR. |      |      |                                   |
|                                                                                                                                                                                                          |             |         |                                                                                                                                                         | MFG APPR. |      |      |                                   |
|                                                                                                                                                                                                          |             |         |                                                                                                                                                         | Q.A.      |      |      |                                   |
| PROPRIETARY AND CONFIDENTIAL  THE INFORMATION CONTAINED IN THIS  DRAWING IS THE SOLE PROPERTY OF  «INSERT COMPANY NAME HERE». ANY  REPRODUCTION IN PART OR AS A WHOLE  WITHOUT THE WRITTEN PERMISSION OF |             |         |                                                                                                                                                         | COMMENTS: |      |      |                                   |
|                                                                                                                                                                                                          |             |         | MATERIAL                                                                                                                                                |           |      |      | SIZE DWG. NO.                     |
|                                                                                                                                                                                                          | NEXT ASSY   | USED ON | FINISH                                                                                                                                                  |           |      |      | <b>Ta</b> bleInstructions         |
| <insert company="" here="" name=""> IS PROHIBITED.</insert>                                                                                                                                              | APPLICATION |         | DO NOT SCALE DRAWING                                                                                                                                    |           |      |      | SCALE: 1:10 WEIGHT: SHEET 3 OF 15 |
| F                                                                                                                                                                                                        |             |         | 2                                                                                                                                                       |           |      | 2    | 1                                 |