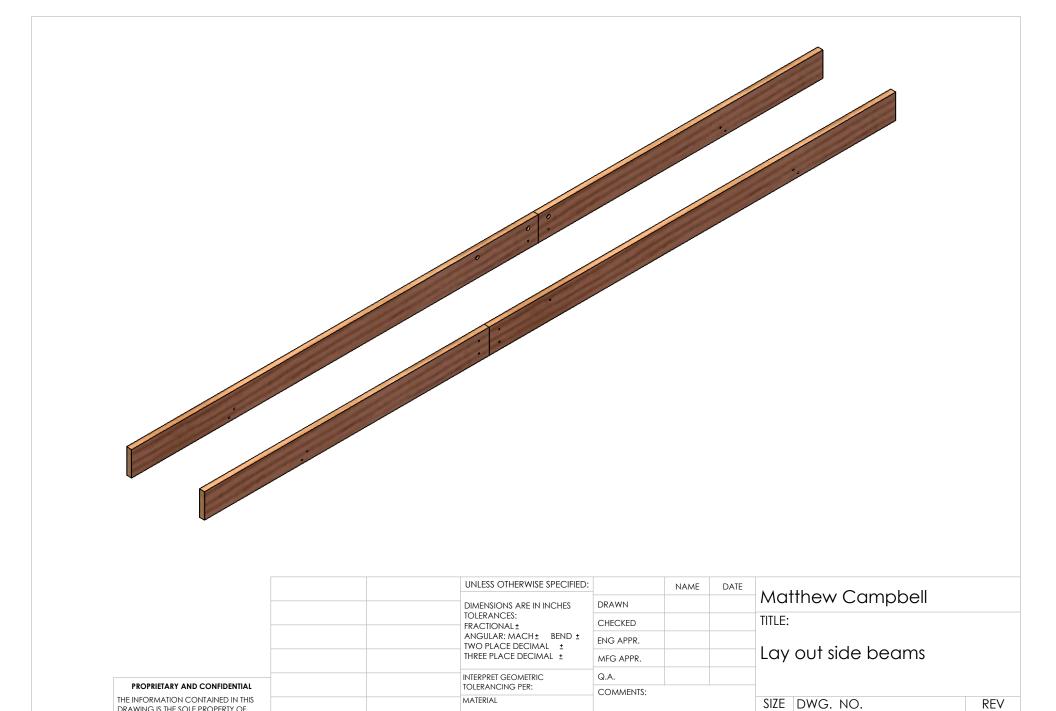

| APPLICATION |         | DO NOT SCALE DRAWING                                                                                                                                    |           |      |      | SCALE: 1:10 WEIGHT: SHEET 3 OF 15 |
| F                                                                                                                                                                                                        |             |         | 2                                                                                                                                                       |           |      | 2    | 1                                 |





<INSERT COMPANY NAME HERE> IS APPLICATION DO NOT SCALE DRAWING 3

FINISH

**USED ON** 

**Ta**bleInstructions

SHEET 5 OF 15

SCALE: 1:20 WEIGHT:

DRAWING IS THE SOLE PROPERTY OF

<INSERT COMPANY NAME HERE>. ANY

WITHOUT THE WRITTEN PERMISSION OF

PROHIBITED.

REPRODUCTION IN PART OR AS A WHOLE

NEXT ASSY









5 4 3











5 3 2