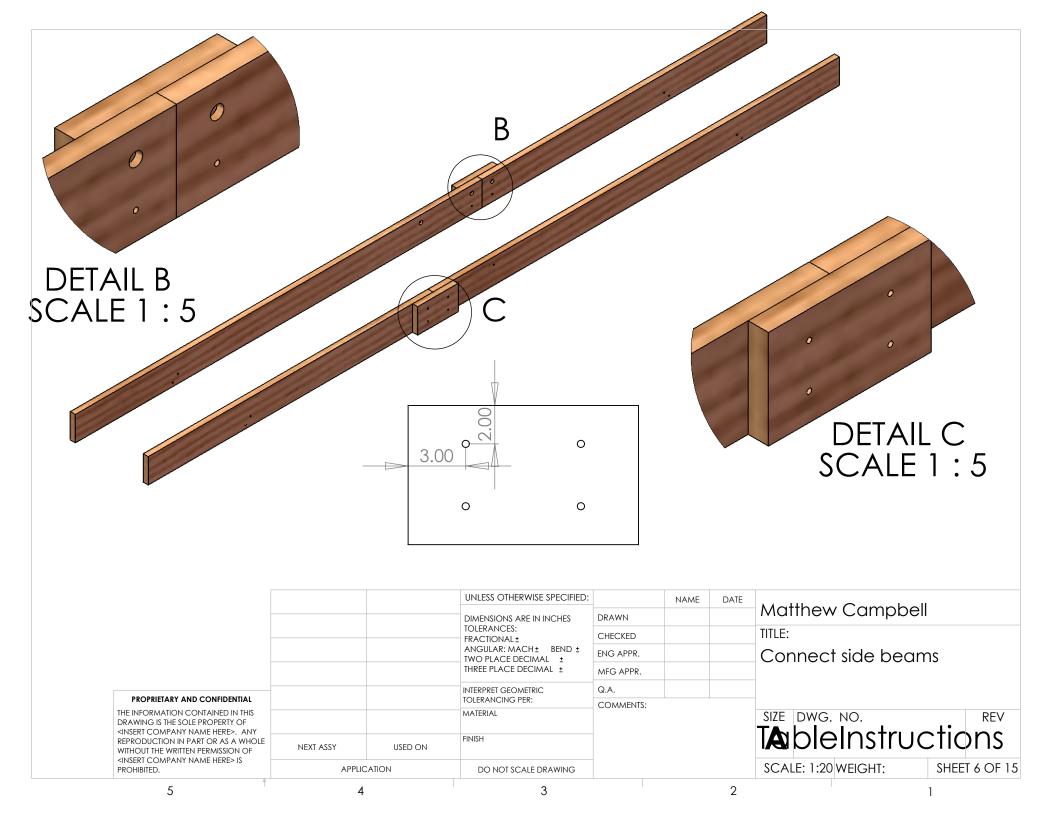

| SCALE: 1:10 WEIGHT: SHEET 3 OF 15 |
| F                                                                                                                                                                                                        |             |         | 2                                                                                                                                                       |           |      | 2    | 1                                 |





<INSERT COMPANY NAME HERE> IS APPLICATION DO NOT SCALE DRAWING 3

FINISH

**USED ON** 

**Ta**bleInstructions

SHEET 5 OF 15

SCALE: 1:20 WEIGHT:

DRAWING IS THE SOLE PROPERTY OF

<INSERT COMPANY NAME HERE>. ANY

WITHOUT THE WRITTEN PERMISSION OF

PROHIBITED.

REPRODUCTION IN PART OR AS A WHOLE

NEXT ASSY









5 4 3











5 3 2