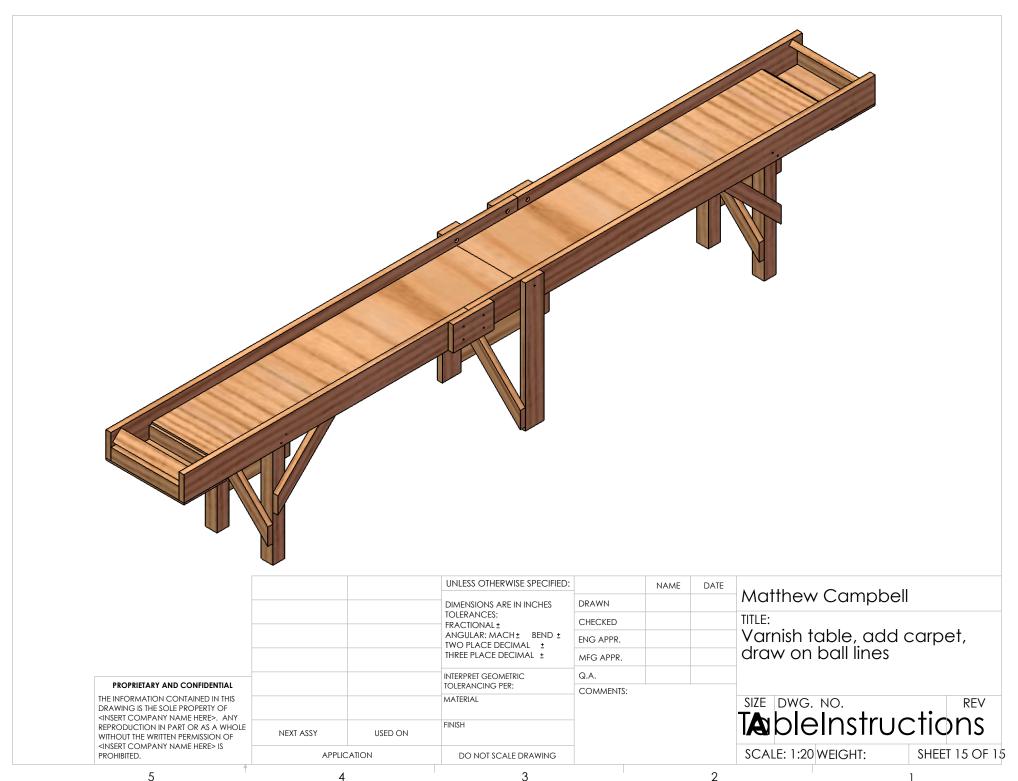

|                                                                                                                                                                                                          |             |         | UNLESS OTHERWISE SPECIFIED:                                                                                                                             | :         | NAME | DATE | Matthew Campbell                  |
|----------------------------------------------------------------------------------------------------------------------------------------------------------------------------------------------------------|-------------|---------|---------------------------------------------------------------------------------------------------------------------------------------------------------|-----------|------|------|-----------------------------------|
|                                                                                                                                                                                                          |             |         | DIMENSIONS ARE IN INCHES TOLERANCES: FRACTIONAL ± ANGULAR: MACH ± BEND ± TWO PLACE DECIMAL ± THREE PLACE DECIMAL ± INTERPRET GEOMETRIC TOLERANCING PER: | DRAWN     |      |      | TITLE: Front View of Table        |
| -                                                                                                                                                                                                        |             |         |                                                                                                                                                         | CHECKED   |      |      |                                   |
|                                                                                                                                                                                                          |             |         |                                                                                                                                                         | ENG APPR. |      |      |                                   |
|                                                                                                                                                                                                          |             |         |                                                                                                                                                         | MFG APPR. |      |      |                                   |
|                                                                                                                                                                                                          |             |         |                                                                                                                                                         | Q.A.      |      |      |                                   |
| PROPRIETARY AND CONFIDENTIAL  THE INFORMATION CONTAINED IN THIS  DRAWING IS THE SOLE PROPERTY OF  «INSERT COMPANY NAME HERE». ANY  REPRODUCTION IN PART OR AS A WHOLE  WITHOUT THE WRITTEN PERMISSION OF |             |         |                                                                                                                                                         | COMMENTS: |      |      |                                   |
|                                                                                                                                                                                                          |             |         | MATERIAL                                                                                                                                                |           |      |      | SIZE DWG. NO.                     |
|                                                                                                                                                                                                          | NEXT ASSY   | USED ON | FINISH                                                                                                                                                  |           |      |      | <b>Ta</b> bleInstructions         |
| <insert company="" here="" name=""> IS PROHIBITED.</insert>                                                                                                                                              | APPLICATION |         | DO NOT SCALE DRAWING                                                                                                                                    |           |      |      | SCALE: 1:10 WEIGHT: SHEET 3 OF 15 |
| F                                                                                                                                                                                                        |             |         | 2                                                                                                                                                       |           |      | 2    | 1                                 |