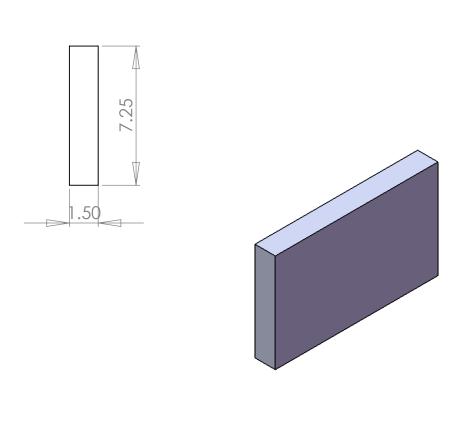

OR AS A WHOLE WITHOUT THE WRITTEN PERMISSION OF <insert company="" here="" name=""> IS PROHIBITED.</insert> | NEXT ASSY | USED ON | FINISH                      |           |      |      | <b>A</b> la         | DIEPC      | צווג          |      |  |
|                                                                                                                                  | APPLIC    | CATION  | DO NOT SCALE DRAWING        |           |      |      | SCALE: 1:10 WEIGHT: |            | SHEET 3 OF 18 |      |  |
| 5                                                                                                                                | 1         |         | 3                           |           |      | 2    |                     |            | 1             |      |  |











|  | 5                                                                                                                                                                                                                                  | 1         | 1       | 3                                                                                    |           |      | 2    | 1                               |   |                     |  |  |
|--|------------------------------------------------------------------------------------------------------------------------------------------------------------------------------------------------------------------------------------|-----------|---------|--------------------------------------------------------------------------------------|-----------|------|