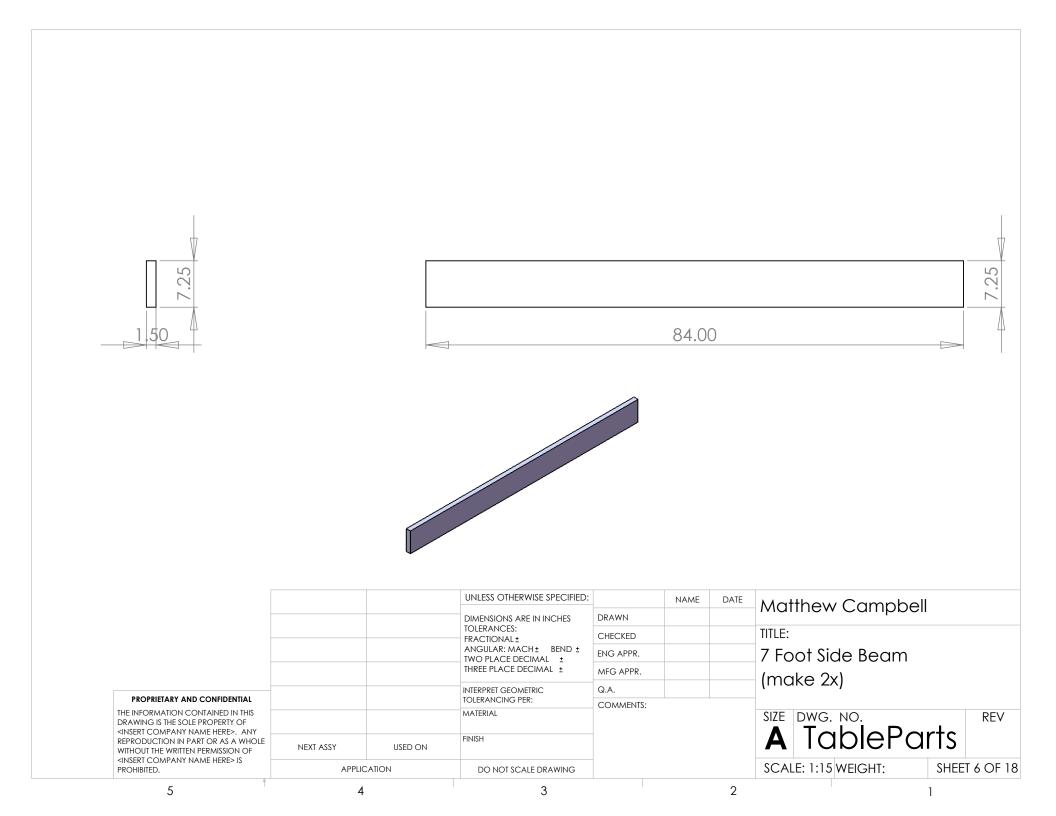

T OR AS A WHOLE WITHOUT THE WRITTEN PERMISSION OF <insert company="" here="" name=""> IS PROHIBITED.</insert> | NEXT ASSY | USED ON | FINISH                      |           |      |      | <b>A</b> la         | DIEPC      | צווג          |      |  |
|                                                                                                                                  | APPLIC    | CATION  | DO NOT SCALE DRAWING        |           |      |      | SCALE: 1:10 WEIGHT: |            | SHEET 3 OF 18 |      |  |
| 5                                                                                                                                | 1         |         | 3                           |           |      | 2    |                     |            | 1             |      |  |











|  | 5                                                                                                                                                                                                                                  | 1         | 1       | 3                                                                                    |           |      | 2    | 1                               |   |                     |  |  |
|--|------------------------------------------------------------------------------------------------------------------------------------------------------------------------------------------------------------------------------------|-----------|---------|--------------------------------------------------------------------------------------|-----------|-----