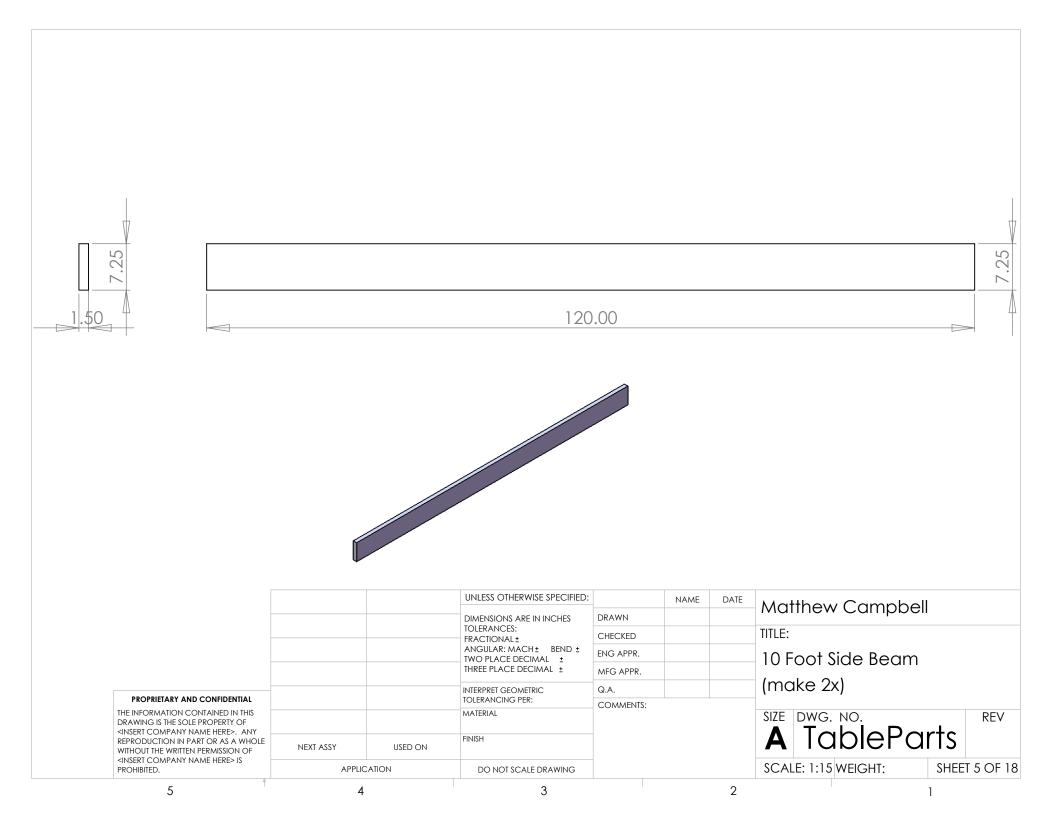

ART OR AS A WHOLE WITHOUT THE WRITTEN PERMISSION OF <insert company="" here="" name=""> IS PROHIBITED.</insert> | NEXT ASSY | USED ON | FINISH                      |           |      |      | <b>A</b> la         | DIEPC      | צווג          |      |  |
|                                                                                                                                  | APPLIC    | CATION  | DO NOT SCALE DRAWING        |           |      |      | SCALE: 1:10 WEIGHT: |            | SHEET 3 OF 18 |      |  |
| 5                                                                                                                                | 1         |         | 3                           |           |      | 2    |                     |            | 1             |      |  |











|  | 5                                                                                                                                                                                                                                  | 1         | 1       | 3                                                                                    |           |      | 2    | 1                               |   |                     |  |  |
|--|------------------------------------------------------------------------------------------------------------------------------------------------------------------------------------------------------------------------------------|-----------|---------|--------------------------------------------------------------------------------------|-----------|---