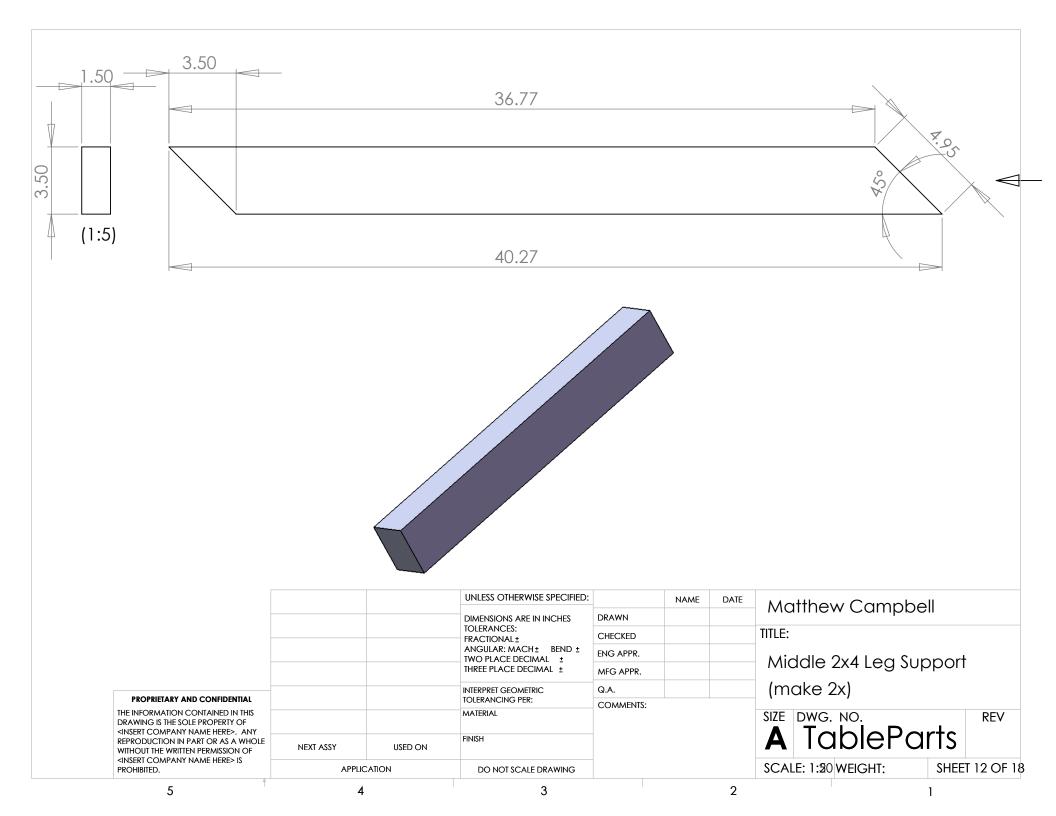

PROHIBITED.

APPLICATION

3

DO NOT SCALE DRAWING

2

SCALE: 1:5 WEIGHT:

SHEET 13 OF 18