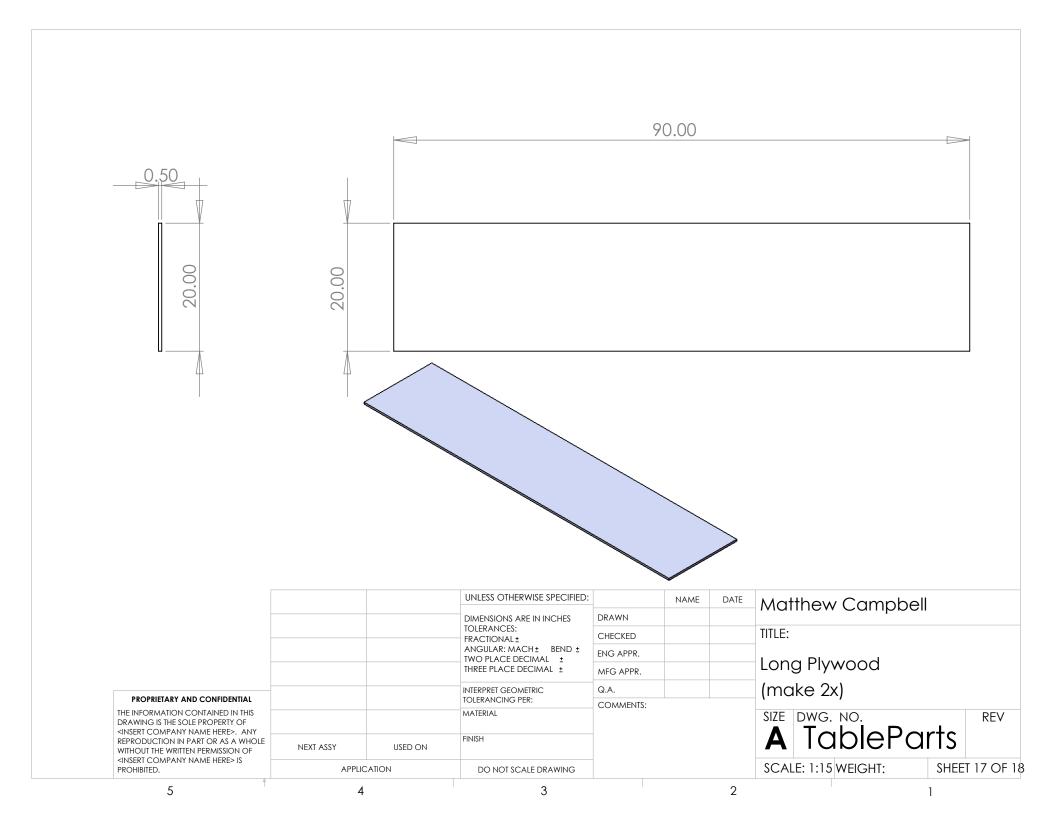

|  | 5                                                                                                                                                                                                                                  | 1         | 1       | 3                                                                                    |           |      | 2    | 1                               |   |                     |  |  |
|--|------------------------------------------------------------------------------------------------------------------------------------------------------------------------------------------------------------------------------------|-----------|---------|--------------------------------------------------------------------------------------|-----------|------|------|---------------------------------|---|---------------------|--|--|
|  | PROHIBITED.                                                                                                                                                                                                                        | APPLIC    | CATION  | DO NOT SCALE DRAWING                                                                 | SC.       |      |      | SCALE: 1:5 WEIGHT: SHEET 7 OF 1 | 8 |                     |  |  |
|  | PROPRIETARY AND CONFIDENTIAL  THE INFORMATION CONTAINED IN THIS DRAWING IS THE SOLE PROPERTY OF «INSERT COMPANY NAME HERE». ANY REPRODUCTION IN PART OR AS A WHOLE WITHOUT THE WRITTEN PERMISSION OF «INSERT COMPANY NAME HERE» IS | NEXT ASSY | USED ON | FINISH                                                                               |           |      |      |                                 |   | <b>A</b> TableParts |  |  |
|  |                                                                                                                                                                                                                                    |           |         | MATERIAL                                                                             |           |      |      | SIZE DWG. NO. REV               |   |                     |  |  |
|  |                                                                                                                                                                                                                                    |           |         | TOLERANCING PER:                                                                     | COMMENTS: |      |      |                                 |   |                     |  |  |
|  |                                                                                                                                                                                                                                    |           |         | ANGULAR: MACH ± BEND ± TWO PLACE DECIMAL ± THREE PLACE DECIMAL ± INTERPRET GEOMETRIC | Q.A.      |      |      | (make 2x)                       |   |                     |  |  |
|  |                                                                                                                                                                                                                                    |           |         |                                                                                      | MFG APPR. |      |      | / l O . \                       |   |                     |  |  |
|  |                                                                                                                                                                                                                                    |           |         |                                                                                      | ENG APPR. |      |      | Side Beam Connector             |   |                     |  |  |
|  |                                                                                                                                                                                                                                    |           |         |                                                                                      | CHECKED   |      |      | TITLE:                          |   |                     |  |  |
|  |                                                                                                                                                                                                                                    |           |         | DIMENSIONS ARE IN INCHES                                                             | DRAWN     |      |      | Mannew Campbell                 |   |                     |  |  |
|  |                                                                                                                                                                                                                                    |           |         | UNLESS OTHERWISE SPECIFIED:                                                          |           | NAME | DATE | Matthew Campbell                |   |                     |  |  |
|  |                                                                                                                                                                                                                                    |           |         |                                                                                      | ,         |      |      |                                 | _ |                     |  |  |