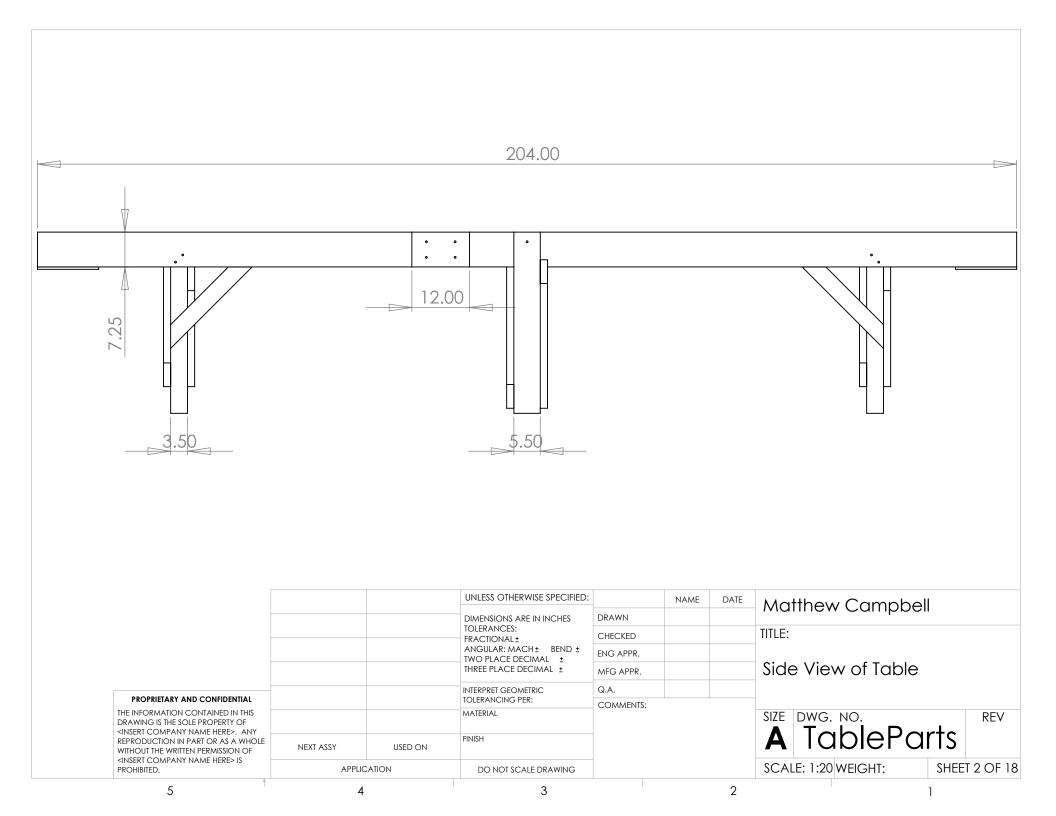

|                                                                                                                                  |           |         | UNLESS OTHERWISE SPECIFIED: |           | NAME | DATE | Matthew Campbell    |            |               |      |  |
|----------------------------------------------------------------------------------------------------------------------------------|-----------|---------|-----------------------------|-----------|------|------|---------------------|------------|---------------|------|--|
|                                                                                                                                  |           |         | DIMENSIONS ARE IN INCHES    | DRAWN     |      |      |                     |            |