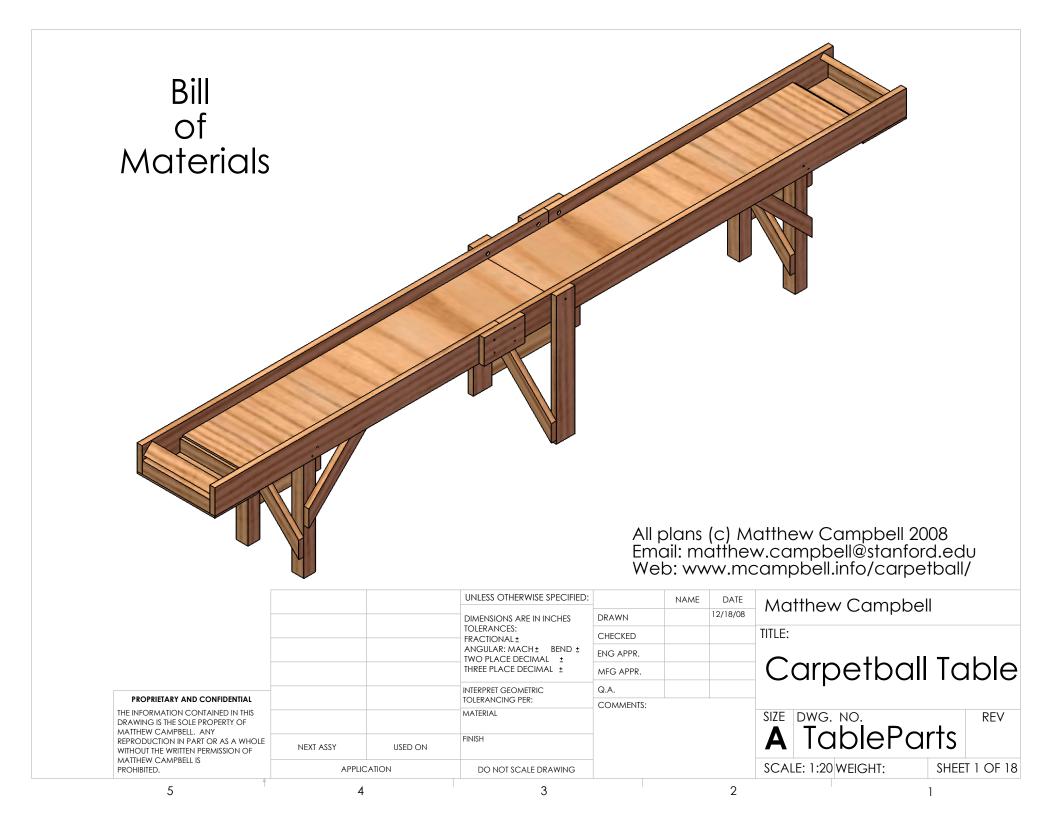

|                                                                                                                                  |           |         | UNLESS OTHERWISE SPECIFIED: |           | NAME | DATE | Matthew Campbell    |            |               |      |  |
|----------------------------------------------------------------------------------------------------------------------------------|-----------|---------|-----------------------------|-----------|------|------|---------------------|------------|---------------|------|--|
|                                                                                                                                  |           |         | DIMENSIONS ARE IN INCHES    | DRAWN     |      |      |                     |            |