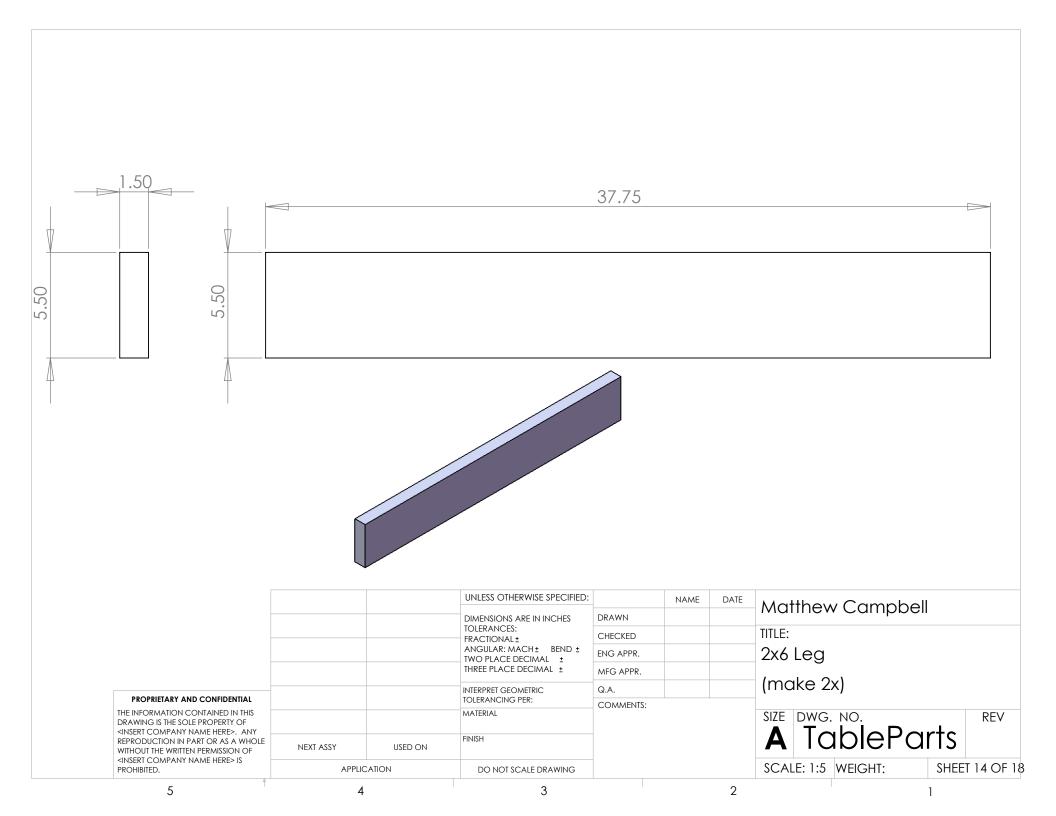

| APPLI                            | CATION                     | DO NOT SCALE DRAWING                                                              |           |      |                 | SCALE: 1:5             | WEIGHT:          | SHEE | T 10 OF 18 |
| 5                                                                                                                                | 4                                | 1                          | 3                                                                                 |           |      | 2               |                        | 1                |      |            |







PROHIBITED.

APPLICATION

3

DO NOT SCALE DRAWING

2

SCALE: 1:5 WEIGHT:

SHEET 13 OF 18