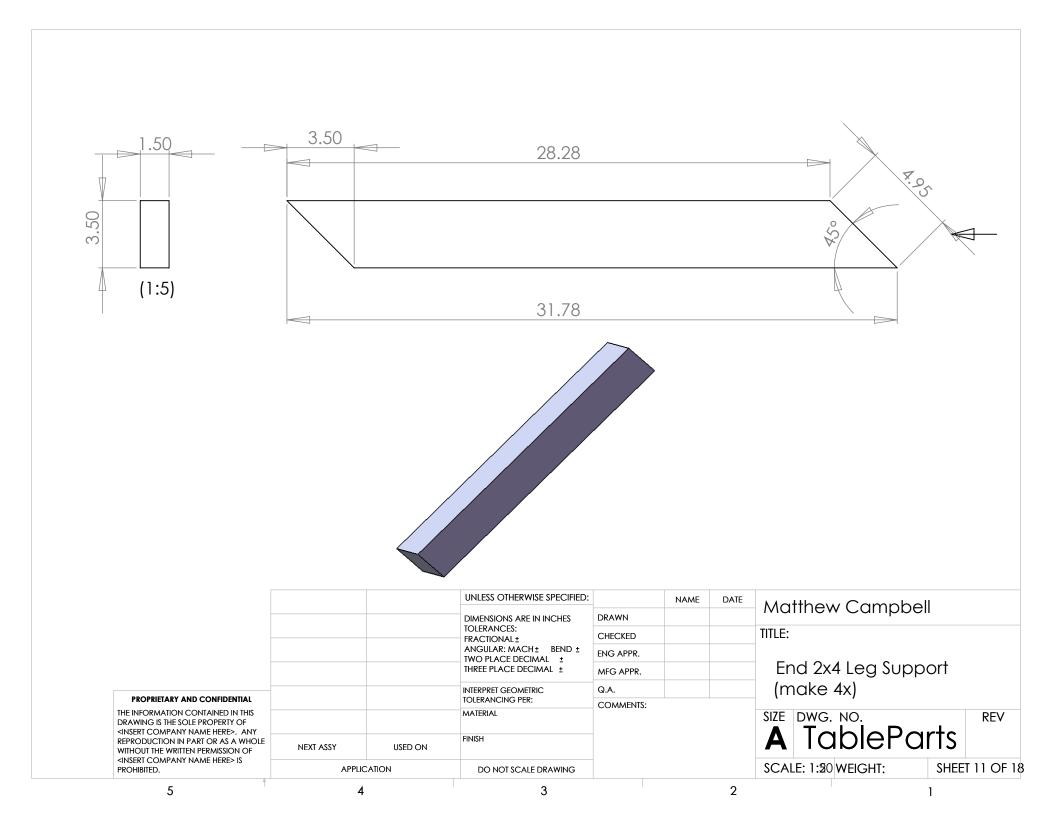

|                                                                                                                     |           |         | UNLESS OTHERWISE SPECIFIED:                                                                       |           | NAME | DATE | Matthew Campbell |         |      |           |  |
|---------------------------------------------------------------------------------------------------------------------|-----------|---------|---------------------------------------------------------------------------------------------------|-----------|------|------|------------------|---------|------|-----------|--|
| -                                                                                                                   |           |         | DIMENSIONS ARE IN INCHES                                                                          | DRAWN     |      |      |                  |         |      |           |  |
|                                                                                                                     |           |         | ANGULAR: MACH± BEND± TWO PLACE DECIMAL± THREE PLACE DECIMAL± INTERPRET GEOMETRIC TOLERANCING PEP: | CHECKED   |      |      | TITLE:           |         |      |           |  |
|                                                                                                                     |           |         |                                                                                                   | ENG APPR. |      |      |                  |         |      |           |  |
|                                                                                                                     |           |         |                                                                                                   | MFG APPR. |      |      | End 2x4          | ce      |      |           |  |
|                                                                                                                     |           |         |                                                                                                   | Q.A.      |      |      | (make 4x)        |         |      |           |  |
| PROPRIETARY AND CONFIDENTIAL                                                                                        |           |         |                                                                                                   | COMMENTS: |      |      | Tirronto ny      |         |      |           |  |
| THE INFORMATION CONTAINED IN THIS DRAWING IS THE SOLE PROPERTY OF <insert company="" here="" name="">, ANY</insert> |           |         | MATERIAL                                                                                          |           |      |      | A TableParts     |         |      | REV       |  |
| REPRODUCTION IN PART OR AS A WHOLE WITHOUT THE WRITTEN PERMISSION OF   INSERT COMPANY NAME HERE> IS PROHIBITED.     | NEXT ASSY | USED ON | FINISH                                                                                            |           |      |      | AIC              | blesc   | arts |           |  |
|                                                                                                                     | APPLIC    | CATION  | DO NOT SCALE DRAWING                                                                              |           |      |      | SCALE: 1:5       | WEIGHT: | SHEE | T 9 OF 18 |  |
| 5                                                                                                                   | 4         |         | 3                                                                                                 |           |      | 2    |                  | 1       |      |           |  |