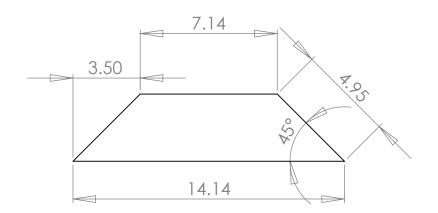

|                                                                                                                                  |                                  |                            | UNLESS OTHERWISE SPECIFIED:                                                       |           | NAME | DATE            | Matthov                | Natthew Campbell |      |            |
|----------------------------------------------------------------------------------------------------------------------------------|----------------------------------|----------------------------|-----------------------------------------------------------------------------------|-----------|------|-----------------|------------------------|------------------|------|------------|
|                                                                                                                                  |                                  | DIMENSIONS ARE IN INCHES   | DRAWN                                                                             |           |      | Mannew Campbell |                        |                  |      |            |
|                                                                                                                                  |                                  |                            | TOLERANCES:<br>FRACTIONAL ±                                                       | CHECKED   |      |                 | Middle 2x4 Angle Piece |                  |      |            |
|                                                                                                                                  |                                  |                            | IWO PLACE DECIMAL ±  THREE PLACE DECIMAL ±  INTERPRET GEOMETRIC  TOLERANCING PER: | ENG APPR. |      |                 |                        |                  |      |            |
|                                                                                                                                  |                                  |                            |                                                                                   | MFG APPR. |      |                 |                        |                  |      |            |
|                                                                                                                                  |                                  |                            |                                                                                   | Q.A.      |      |                 | (make 2                |                  |      |            |
| PROPRIETARY AND CONFIDENTIAL                                                                                                     |                                  | TOLERANCING PER:  MATERIAL |                                                                                   | COMMENTS: |      |                 | ( ) ( ) ( ) ( ) ( )    |                  |      |            |
| THE INFORMATION CONTAINED IN THIS DRAWING IS THE SOLE PROPERTY OF <insert company="" here="" name="">. ANY</insert>              |                                  |                            | MATERIAL                                                                          |           |      |                 | SIZE DWG. NO.          |                  |      | REV        |
| REPRODUCTION IN PART OR AS A WHOLE WITHOUT THE WRITTEN PERMISSION OF <insert company="" here="" name=""> IS PROHIBITED.</insert> | T OR AS A WHOLE NEXT ASSY USED ( |                            | FINISH                                                                            |           |      |                 | AIC                    | ableParts        |      |            |
|                                                                                                                                  | APPLI                            | CATION                     | DO NOT SCALE DRAWING                                                              |           |      |                 | SCALE: 1:5             | WEIGHT:          | SHEE | T 10 OF 18 |
| 5                                                                                                                                | 4                                | 1                          | 3                                                                                 |           |      | 2               |                        | 1                |      |            |