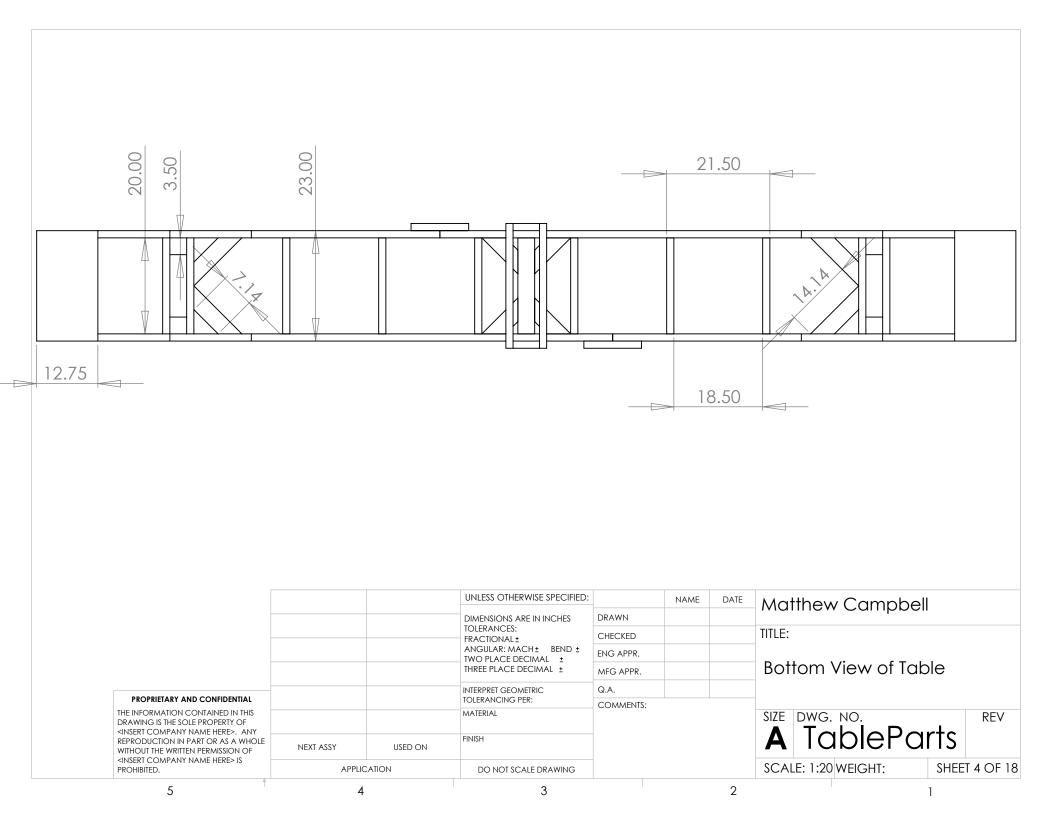

PART OR AS A WHOLE WITHOUT THE WRITTEN PERMISSION OF <insert company="" here="" name=""> IS PROHIBITED.</insert> | NEXT ASSY | USED ON | FINISH                      |           |      |      | <b>A</b> la         | DIEPC      | צווג          |      |  |
|                                                                                                                                  | APPLIC    | CATION  | DO NOT SCALE DRAWING        |           |      |      | SCALE: 1:10 WEIGHT: |            | SHEET 3 OF 18 |      |  |
| 5                                                                                                                                | 1         |         | 3                           |           |      | 2    |                     |            | 1             |      |  |











|  | 5                                                                                                                                                                                                                                  | 1         | 1       | 3                                                                                    |           |      | 2    | 1                               |   |                     |  |  |
|--|------------------------------------------------------------------------------------------------------------------------------------------------------------------------------------------------------------------------------------|-----------|---------|--------------------------------------------------------------------------------------|-----------|-