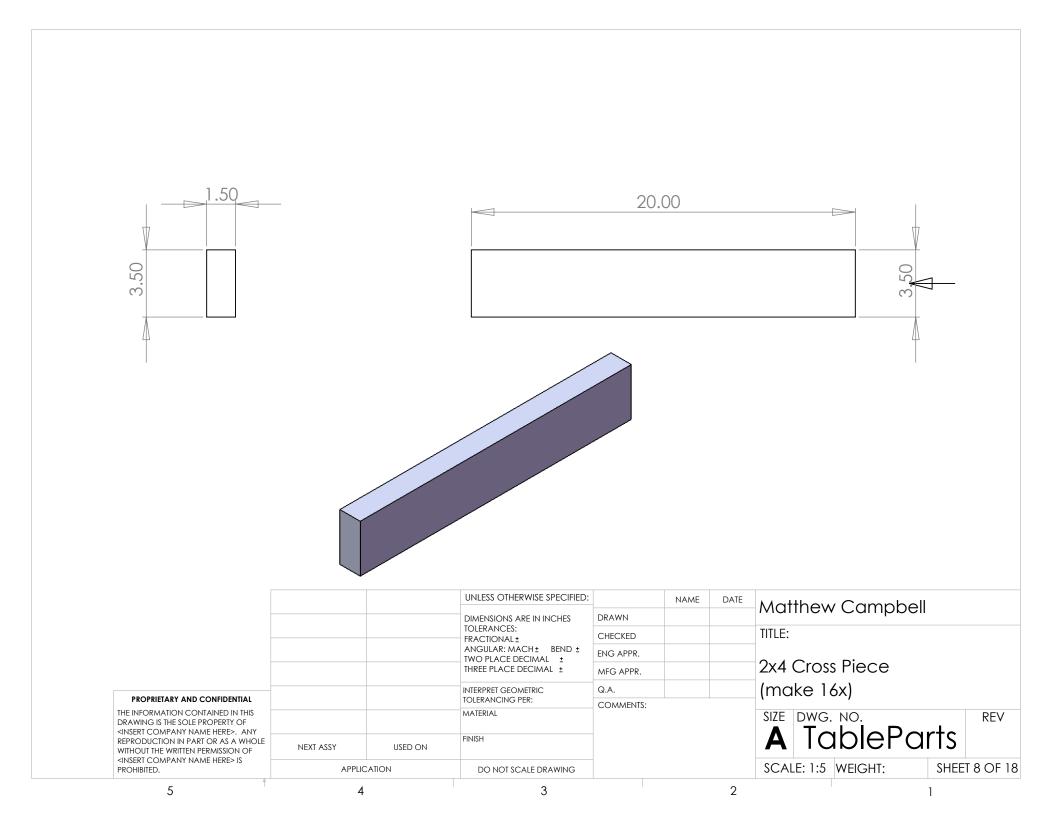

|                                                                                                                     |           |         | UNLESS OTHERWISE SPECIFIED:                                                                       |           | NAME | DATE | Matthew Campbell |         |      |           |  |
|---------------------------------------------------------------------------------------------------------------------|-----------|---------|---------------------------------------------------------------------------------------------------|-----------|------|------|------------------|---------|------|-----------|--|
| -                                                                                                                   |           |         | DIMENSIONS ARE IN INCHES                                                                          | DRAWN     |      |      |                  |         |      |           |  |
|                                                                                                                     |           |         | ANGULAR: MACH± BEND± TWO PLACE DECIMAL± THREE PLACE DECIMAL± INTERPRET GEOMETRIC TOLERANCING PEP: | CHECKED   |      |      | TITLE:           |         |      |           |  |
|                                                                                                                     |           |         |                                                                                                   | ENG APPR. |      |      |                  |         |      |           |  |
|                                                                                                                     |           |         |                                                                                                   | MFG APPR. |      |      | End 2x4          | ce      |      |           |  |
|                                                                                                                     |           |         |                                                                                                   | Q.A.      |      |      | (make 4x)        |         |      |           |  |
| PROPRIETARY AND CONFIDENTIAL                                                                                        |           |         |                                                                                                   | COMMENTS: |      |      | Tirronto ny      |         |      |           |  |
| THE INFORMATION CONTAINED IN THIS DRAWING IS THE SOLE PROPERTY OF <insert company="" here="" name="">, ANY</insert> |           |         | MATERIAL                                                                                          |           |      |      | A TableParts     |         |      | REV       |  |
| REPRODUCTION IN PART OR AS A WHOLE WITHOUT THE WRITTEN PERMISSION OF   INSERT COMPANY NAME HERE> IS PROHIBITED.     | NEXT ASSY | USED ON | FINISH                                                                                            |           |      |      | AIC              | blesc   | arts |           |  |
|                                                                                                                     | APPLIC    | CATION  | DO NOT SCALE DRAWING                                                                              |           |      |      | SCALE: 1:5       | WEIGHT: | SHEE | T 9 OF 18 |  |
| 5                                                                                                                   | 4         |         | 3                                                                                                 |           |      | 2    |                  | 1       |      |           |  |