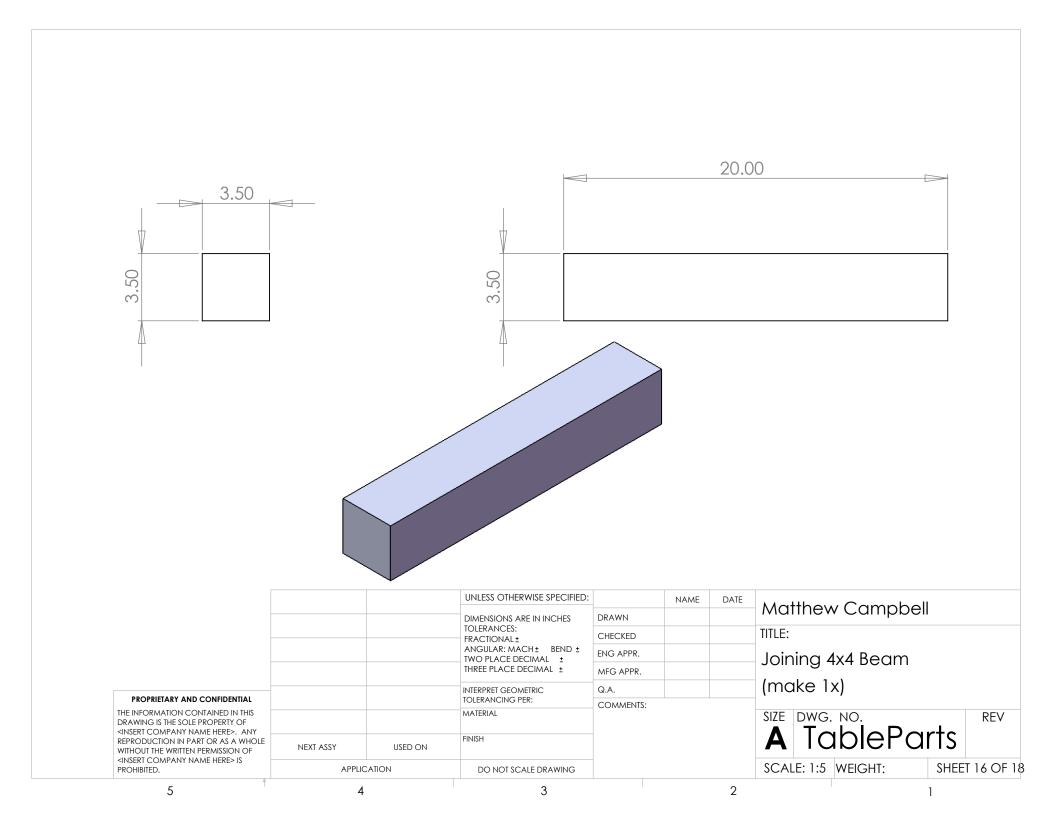

|                                                                                                                                  |           |         | UNLESS OTHERWISE SPECIFIED: |           | NAME | DATE | Matthew Campbell    |            |               |      |  |
|----------------------------------------------------------------------------------------------------------------------------------|-----------|---------|-----------------------------|-----------|------|------|---------------------|------------|---------------|------|--|
|                                                                                                                                  |           |         | DIMENSIONS ARE IN INCHES    | DRAWN     |      |      |                     |            |               |      |  |
|                                                                                                                                  |           |         | TOLERANCES:<br>FRACTIONAL ± | CHECKED   |      |      | TITLE:              |            |               |      |  |
|                                                                                                                                  |           |         | TWO PLACE DECIMAL ±         | ENG APPR. |      |      |                     |            |               |      |  |
|                                                                                                                                  |           |         |                             | MFG APPR. |      |      | Front View of Table |            |               |      |  |
| PROPRIETARY AND CONFIDENTIAL                                                                                                     |           |         | INTERPRET GEOMETRIC         | Q.A.      |      |      |                     |            |               |      |  |
| THE INFORMATION CONTAINED IN THIS                                                                                                |           |         | TOLERANCING PER:  MATERIAL  | COMMENTS: |      |      | SIZE DWG.           | NO         |               | REV  |  |
| DRAWING IS THE SOLE PROPERTY OF <insert company="" here="" name="">. ANY</insert>                                                |           |         |                             |           |      |      |                     | TableParts |               | KL V |  |
| REPRODUCTION IN PART OR AS A WHOLE WITHOUT THE WRITTEN PERMISSION OF <insert company="" here="" name=""> IS PROHIBITED.</insert> | NEXT ASSY | USED ON | FINISH                      |           |      |      | <b>A</b> la         | DIEPC      | צווג          |      |  |
|                                                                                                                                  | APPLIC    | CATION  | DO NOT SCALE DRAWING        |           |      |      | SCALE: 1:10 WEIGHT: |            | SHEET 3 OF 18 |      |  |
| 5                                                                                                                                | 1         |         | 3                           |           |      | 2    |                     |            | 1             |      |  |