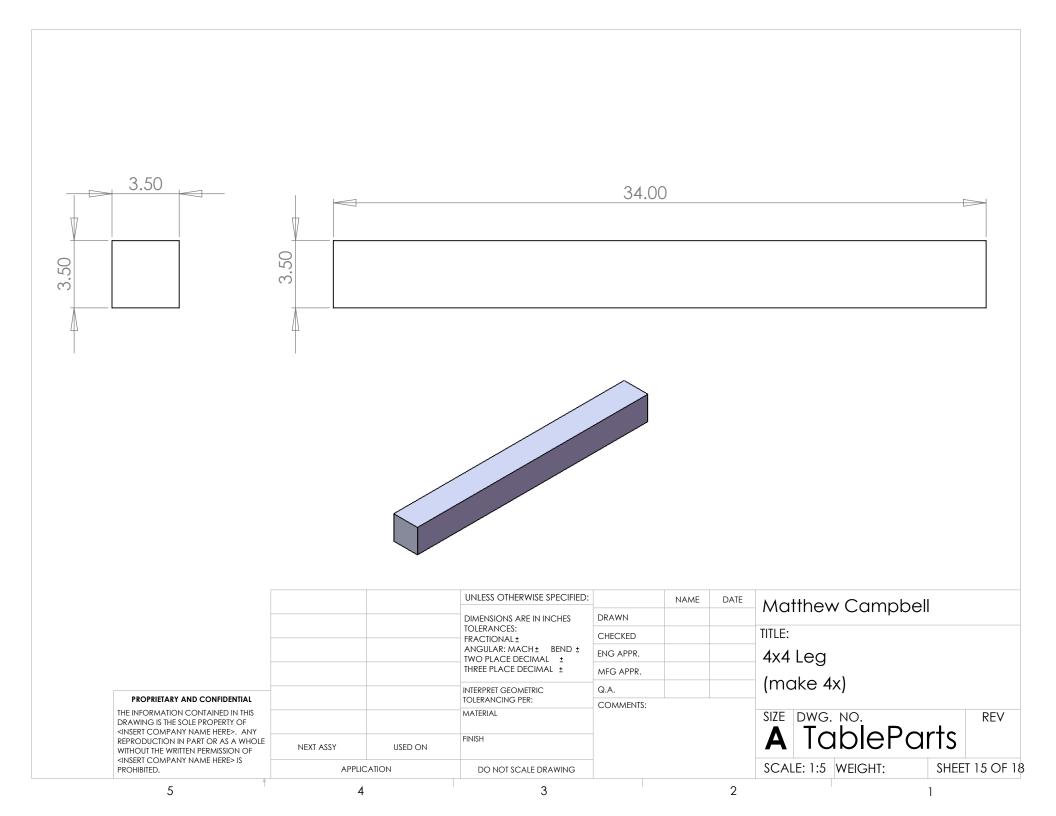

| APPLI                            | CATION                     | DO NOT SCALE DRAWING                                                              |           |      |                 | SCALE: 1:5             | WEIGHT:          | SHEE | T 10 OF 18 |
| 5                                                                                                                                | 4                                | 1                          | 3                                                                                 |           |      | 2               |                        | 1                |      |            |







PROHIBITED.

APPLICATION

3

DO NOT SCALE DRAWING

2

SCALE: 1:5 WEIGHT:

SHEET 13 OF 18